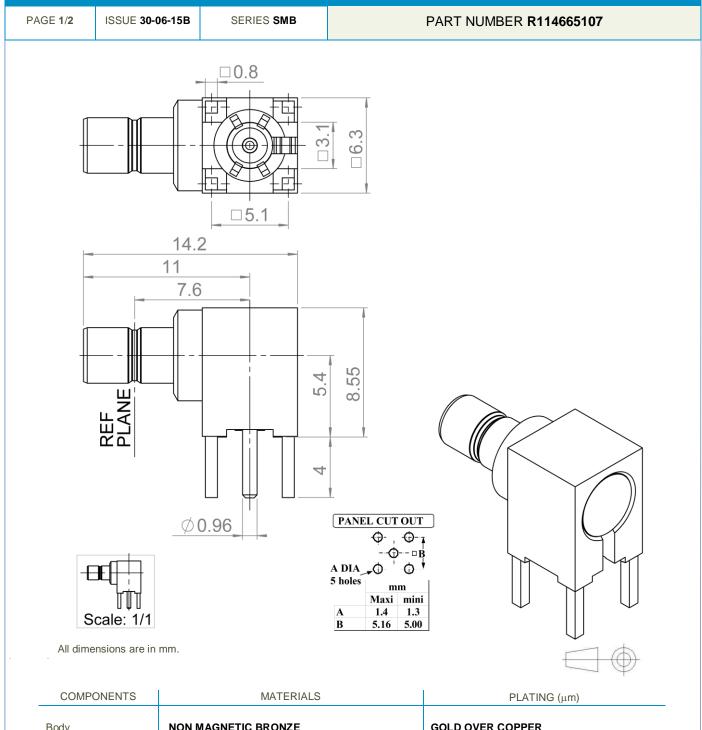

## **Technical Data Sheet**

R/A MALE RECEPTACLE FOR PCB SOLDER LEGS NON MAGNETIC

| Body           | NON MAGNETIC BRONZE | GOLD OVER COPPER |
|----------------|---------------------|------------------|
| Center contact | NON MAGNETIC BRONZE | GOLD OVER COPPER |
| Outer contact  | -                   | -                |
| Insulator      | PTFE                |                  |
| Gasket         | -                   |                  |
| Others parts   | NON MAGNETIC BRONZE | BBR              |
| -              | -                   | -                |
| -              | -                   | -                |
|                |                     |                  |

R/A MALE RECEPTACLE FOR PCB SOLDER LEGS NON MAGNETIC

Radiall 🚺

This document contains proprietary information and such information shall not be disclosed to any third party for any purpose whatsoever or used for manufacturing purposes without prior written agreement from Radiall. The data defined in this document are given as an indication, in the effort to improve our products; we reserve the right to make any changes judged necessary.