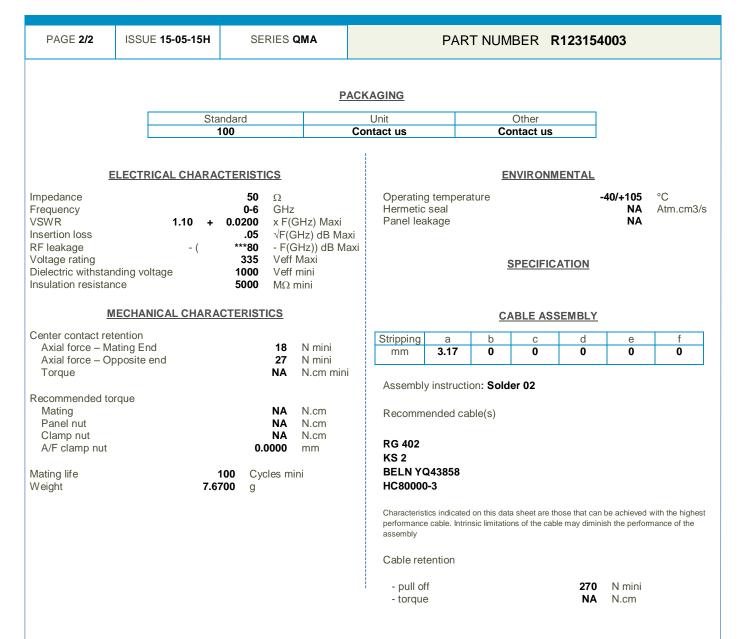

## **OTHER CHARACTERISTICS**

\*\*Intermod. : -120dBc at 1.8GHz (2x20W) \*\*\*RF leakage(interface) 3<F<6GHz: >70dB

This document contains proprietary information and such information shall not be disclosed to any third party for any purpose whatsoever or used for manufacturing purposes without prior written agreement from Radiall. The data defined in this document are given as an indication, in the effort to improve our products; we reserve the right to make any changes judged necessary.