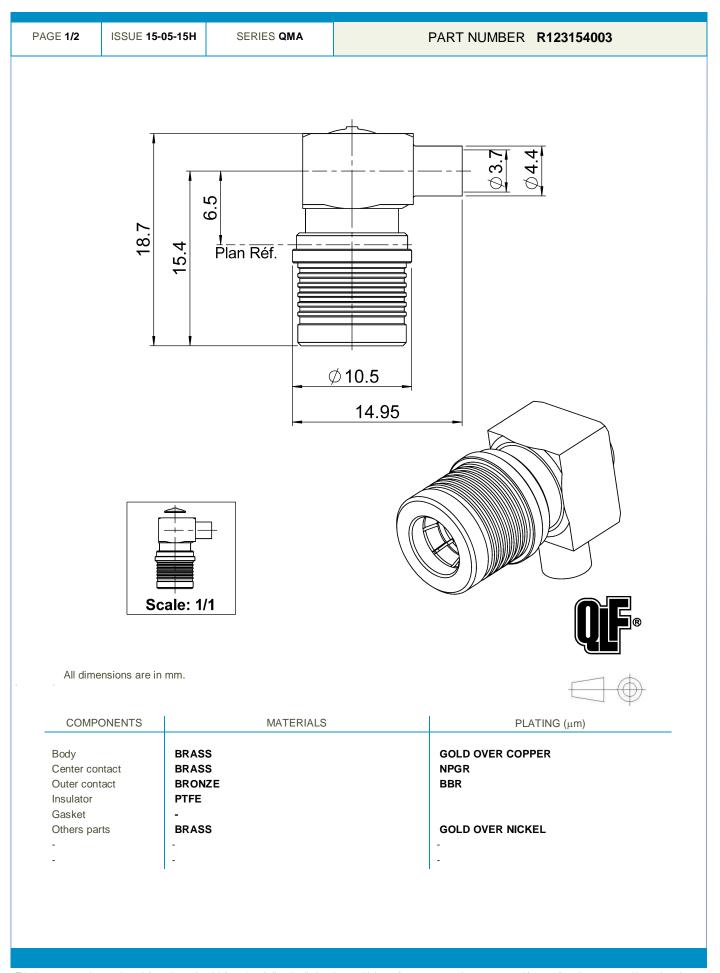

**Technical Data Sheet** 

RIGHT ANGLE PLUG SOLDER TYPE CABLE .141

This document contains proprietary information and such information shall not be disclosed to any third party for any purpose whatsoever or used for manufacturing purposes without prior written agreement from Radiall. The data defined in this document are given as an indication, in the effort to improve our products; we reserve the right to make any changes judged necessary.

RIGHT ANGLE PLUG SOLDER TYPE CABLE .141

Radiall 🚺