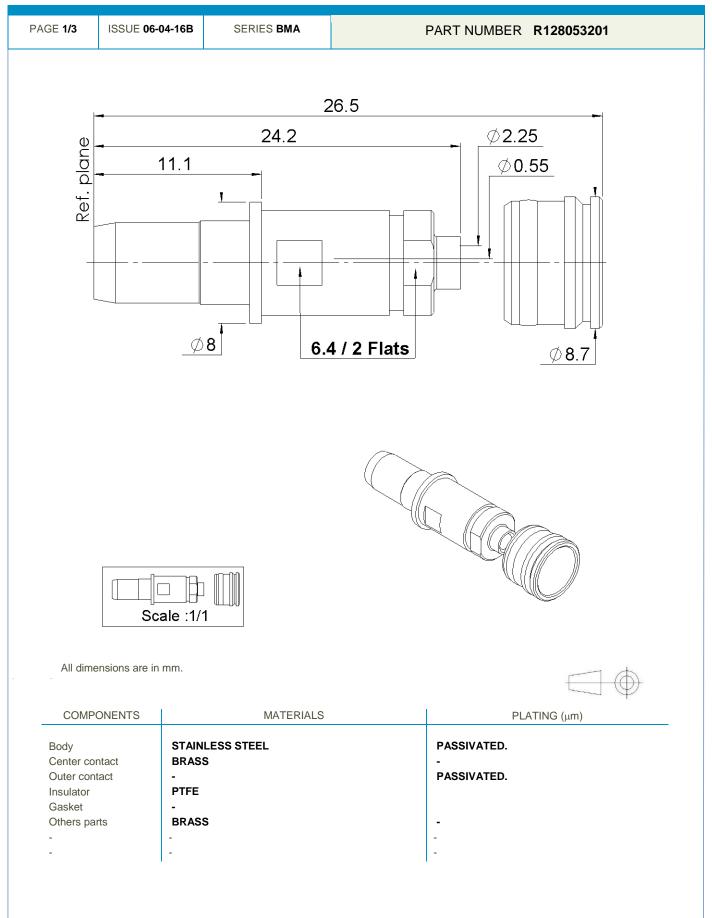

**Technical Data Sheet** 



STRAIGHT PLUG SOLDER TYPE PRESS MOUNT - CABLE .085



This document contains proprietary information and such information shall not be disclosed to any third party for any purpose whatsoever or used for manufacturing purposes without prior written agreement from Radiall. The data defined in this document are given as an indication, in the effort to improve our products; we reserve the right to make any changes judged necessary.



STRAIGHT PLUG SOLDER TYPE PRESS MOUNT - CABLE .085

| PAGE <b>2/3</b>                                                                                                                | ISSUE 06-04-16B                                                                     | SERIES BMA                                                                                       |      | PART NUMBER <b>R128053201</b>