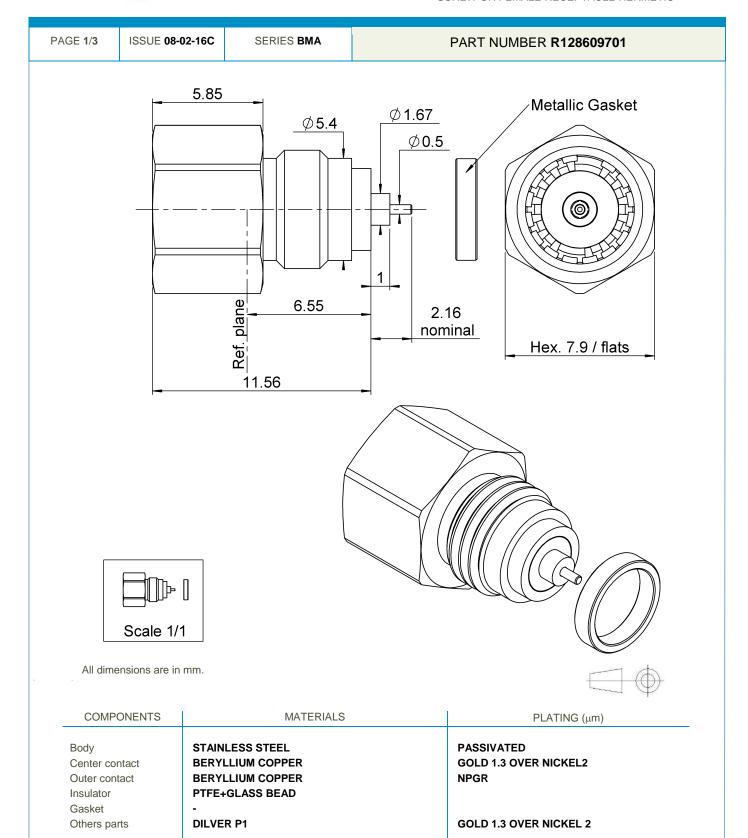

SCREW ON FEMALE RECEPTACLE HERMETIC

# **Technical Data Sheet**

SCREW ON FEMALE RECEPTACLE HERMETIC

| PAGE <b>2</b> / <b>3</b> | ISSUE 08-02-16C | SERIES BMA | PART NUMBER <b>R128609701</b> |
|--------------------------|-----------------|------------|-------------------------------|
|--------------------------|-----------------|------------|-------------------------------|