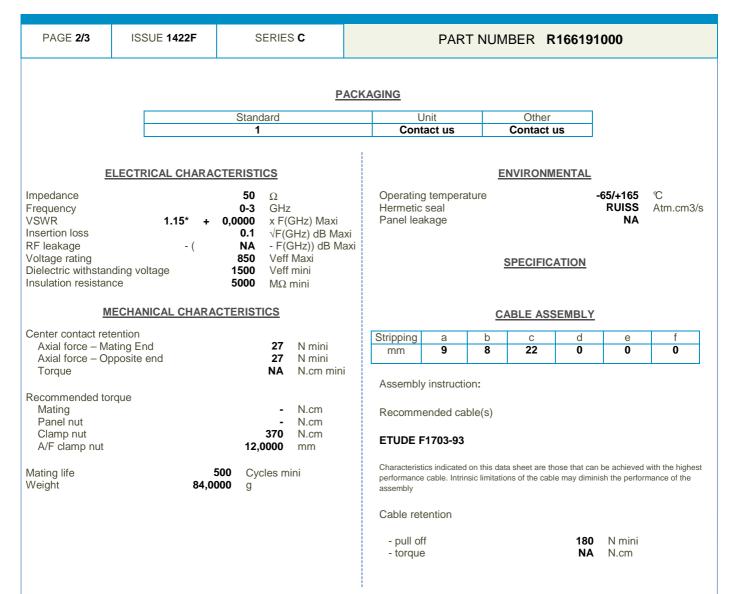

**Technical Data Sheet** 



RIGHT ANGLE PLUG CRIMP TYPE CABLE 4.13/50



This document contains proprietary information and such information shall not be disclosed to any third party for any purpose whatsoever or used for manufacturing purposes without prior written agreement from Radiall. The data defined in this document are given as an indication, in the effort to improve our products; we reserve the right to make any changes judged necessary.

**Technical Data Sheet** 

RIGHT ANGLE PLUG CRIMP TYPE CABLE 4.13/50



## TOOLING

| Part Number | Description                               | Hexagon       |
|-------------|-------------------------------------------|---------------|
| 282291      | CRIMPING TOOL M22520/1-01                 | 2x4 (posit 7) |
| 282997      | POSITIONER FOR TOOL 282.291 (M22520/1-13) | RED           |
| R282246000  | CRIMPING DIES M22520/5-05                 | 5.41          |
| R282293000  | CRIMPING TOOL M22520/5-01                 |               |

## **OTHER CHARACTERISTICS**

\*Coaxial transmission line only