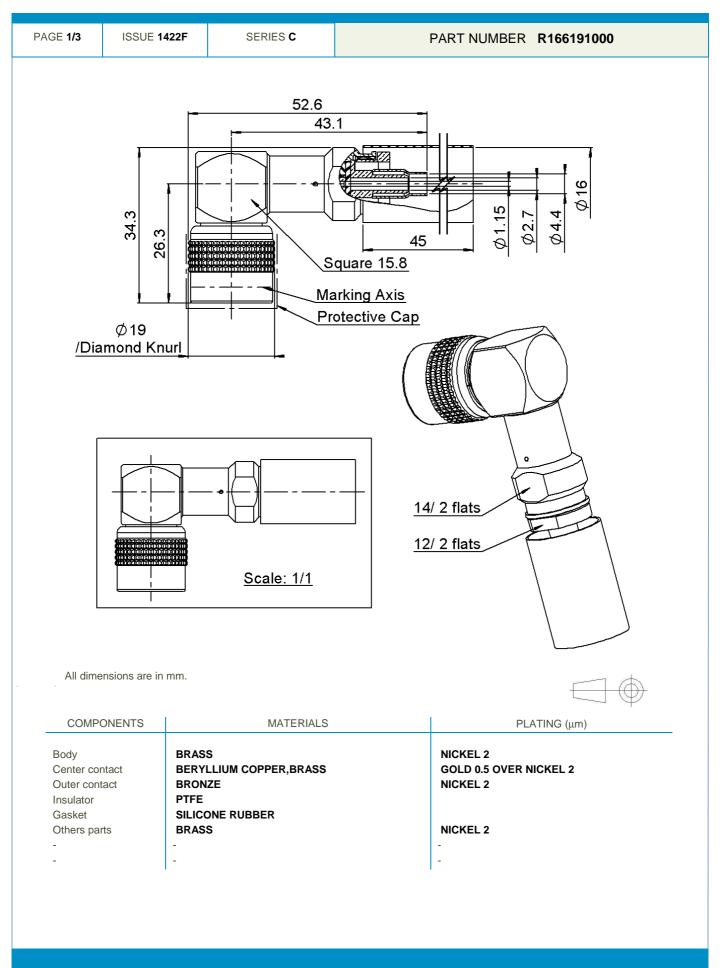

**Technical Data Sheet** 

RIGHT ANGLE PLUG CRIMP TYPE CABLE 4.13/50

This document contains proprietary information and such information shall not be disclosed to any third party for any purpose whatsoever or used for manufacturing purposes without prior written agreement from Radiall. The data defined in this document are given as an indication, in the effort to improve our products; we reserve the right to make any changes judged necessary.

**Technical Data Sheet** 

RIGHT ANGLE PLUG CRIMP TYPE CABLE 4.13/50