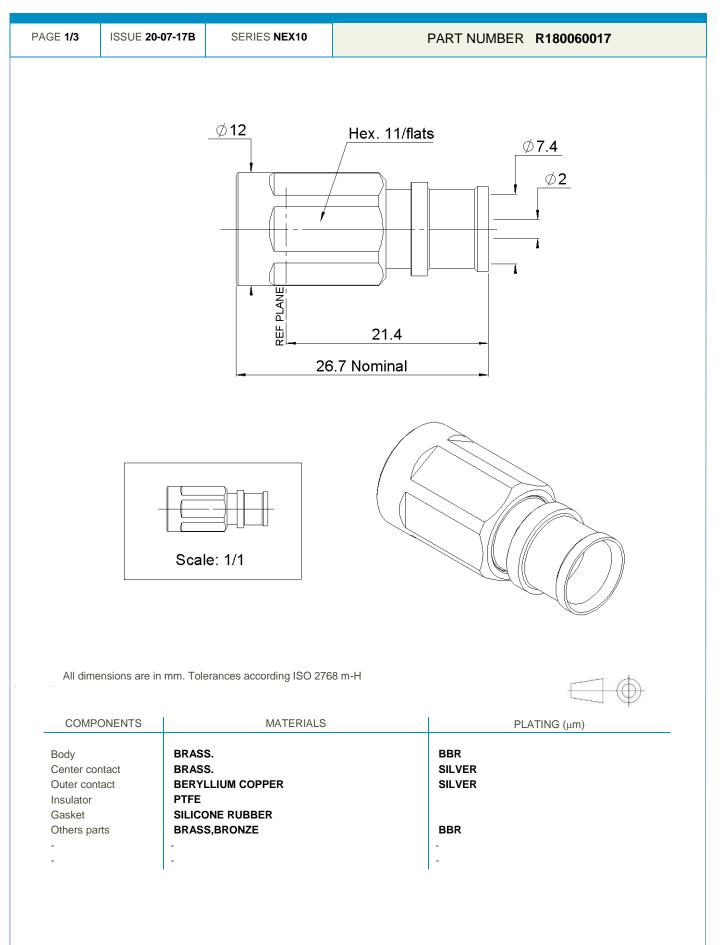

**Technical Data Sheet** 

STRAIGHT PLUG SOLDER TYPE FOR 1/4" SPIRAL SUPERFLEXIBLE

Radiall 🚺

This document contains proprietary information and such information shall not be disclosed to any third party for any purpose whatsoever or used for manufacturing purposes without prior written agreement from Radiall. The data defined in this document are given as an indication, in the effort to improve our products; we reserve the right to make any changes judged necessary.