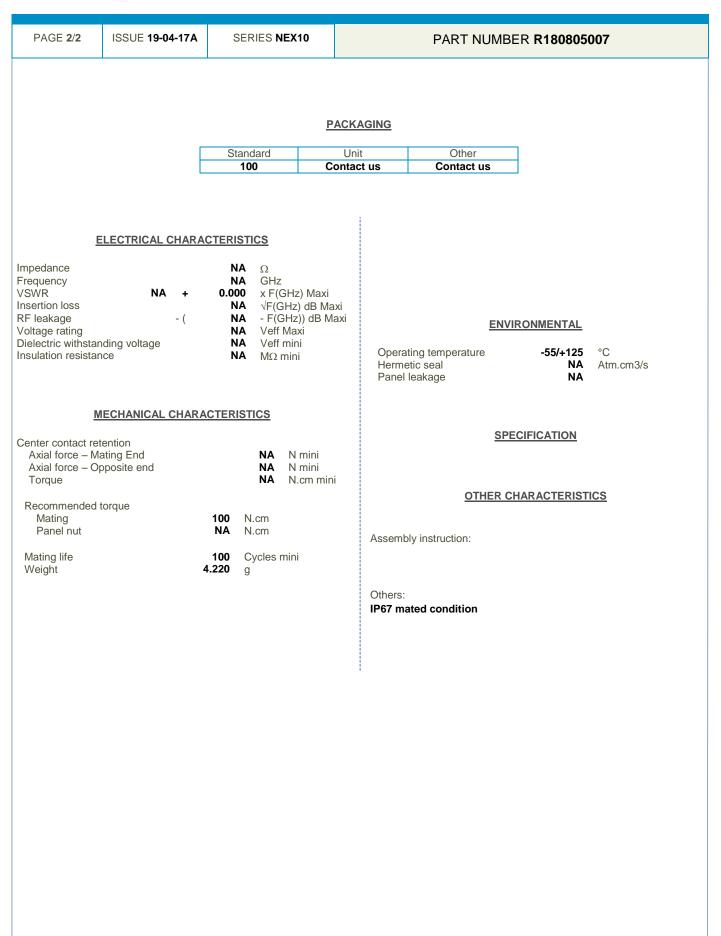

**Technical Data Sheet** 

PROTECTIVE CAP

| Image: Second and the system   Image: Second and the system     Image: Second and the system   Image: Second and the system     Image: Second and the system   Image: Second and the system     Image: Second and the system   Image: Second and the system     Image: Second and the system   Image: Second and the system     Image: Second and the system   Image: Second and the system     Image: Second and the system   Image: Second and the system     Image: Second and the system   Image: Second and the system     Image: Second and the system   Image: Second and the system     Image: Second and the system   Image: Second and the system     Image: Second and the system   Image: Second and the system     Image: Second and the system   Image: Second and the system     Image: Second and the system   Image: Second and the system     Image: Second and the system   Image: Second and the system     Image: Second and the system   Image: Second and the system     Image: Second and the system   Image: Second and the system     Image: Second and the system   Image: Second and the system     Image: Second and the system   Image: Second and the system     Image: Second and the system   Image: Second and the system | PAGE <b>1/2</b>                                  | ISSUE 19-04-17A   | SERIES NEX10 | PART NUMBER <b>R180805007</b> |
|-------------------------------------------------------------------------------------------------------------------------------------------------------------------------------------------------------------------------------------------------------------------------------------------------------------------------------------------------------------------------------------------------------------------------------------------------------------------------------------------------------------------------------------------------------------------------------------------------------------------------------------------------------------------------------------------------------------------------------------------------------------------------------------------------------------------------------------------------------------------------------------------------------------------------------------------------------------------------------------------------------------------------------------------------------------------------------------------------------------------------------------------------------------------------------------------------------------------------------------------------------------|--------------------------------------------------|-------------------|--------------|-------------------------------|
| All dimensions are in mm.   Δ     COMPONENTS   MATERIALS     PLATING (μm)     Body   BRASS.     Center contact   BBR     Outer contact   Insulator     Insulator   SILICONE RUBBER     Others parts   SILICONE RUBBER                                                                                                                                                                                                                                                                                                                                                                                                                                                                                                                                                                                                                                                                                                                                                                                                                                                                                                                                                                                                                                       |                                                  |                   |              |                               |
| COMPONENTSMATERIALSBody<br>Center contact<br>Outer contact<br>Insulator<br>Gasket<br>Others partsBRASS.SILICONE RUBBERSILICONE RUBBER                                                                                                                                                                                                                                                                                                                                                                                                                                                                                                                                                                                                                                                                                                                                                                                                                                                                                                                                                                                                                                                                                                                       |                                                  | sc                | ALE 1:1      |                               |
| Body BRASS.   Center contact BBR   Outer contact BBR   Insulator SILICONE RUBBER   Others parts SILICONE RUBBER                                                                                                                                                                                                                                                                                                                                                                                                                                                                                                                                                                                                                                                                                                                                                                                                                                                                                                                                                                                                                                                                                                                                             | All dime                                         | nsions are in mm. |              |                               |
| Center contact   Outer contact   Insulator   Gasket   Others parts                                                                                                                                                                                                                                                                                                                                                                                                                                                                                                                                                                                                                                                                                                                                                                                                                                                                                                                                                                                                                                                                                                                                                                                          | COMPO                                            | DNENTS            | MATERIALS    | PLATING (µm)                  |
|                                                                                                                                                                                                                                                                                                                                                                                                                                                                                                                                                                                                                                                                                                                                                                                                                                                                                                                                                                                                                                                                                                                                                                                                                                                             | Center con<br>Outer conta<br>Insulator<br>Gasket | act SILIC         |              | BBR                           |
|                                                                                                                                                                                                                                                                                                                                                                                                                                                                                                                                                                                                                                                                                                                                                                                                                                                                                                                                                                                                                                                                                                                                                                                                                                                             |                                                  |                   |              | -                             |
|                                                                                                                                                                                                                                                                                                                                                                                                                                                                                                                                                                                                                                                                                                                                                                                                                                                                                                                                                                                                                                                                                                                                                                                                                                                             |                                                  |                   |              |                               |