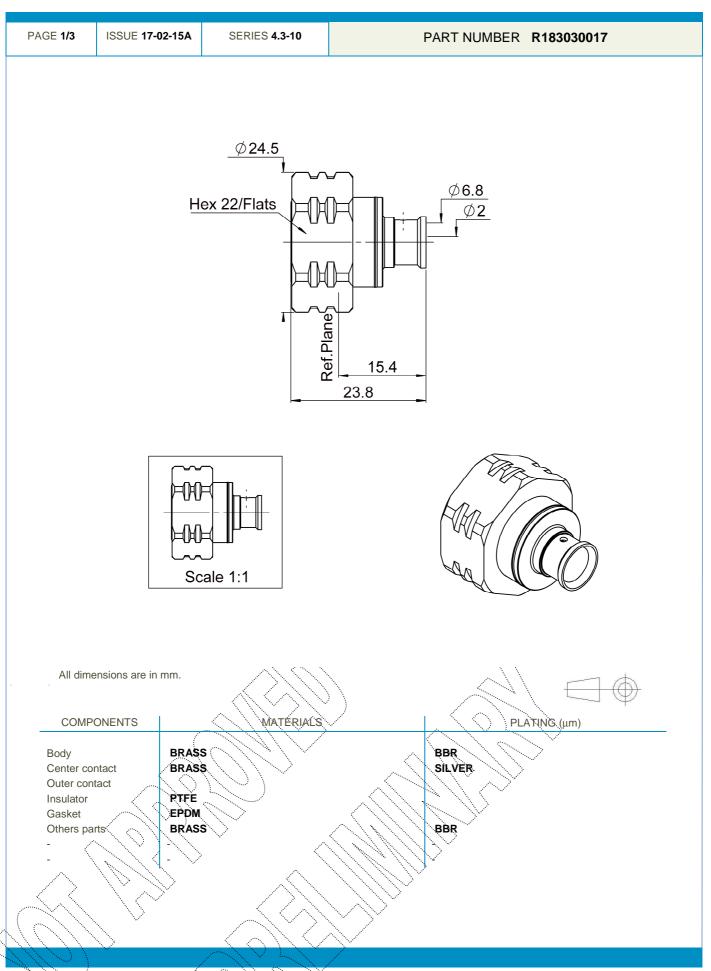

**Technical Data Sheet** 

STRAIGHT PLUG SOLDER TYPE FOR 1/4" SPIRAL SUPERFLEXIBLE

This document contains proprietary information and such information shall not be disclosed to any third party for any purpose whatsoever or used for manufacturing purposes without prior written agreement from Radiall. The data defined in this document are given as an indication, in the effort to improve our products; we reserve the right to make any changes judged necessary.