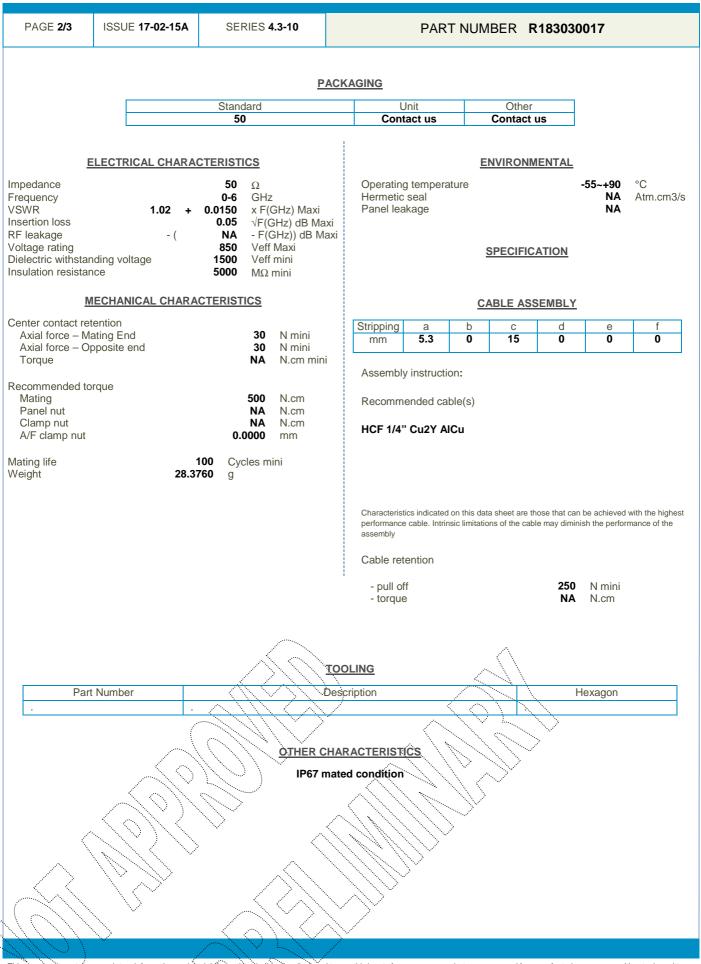

**Technical Data Sheet** 

STRAIGHT PLUG SOLDER TYPE FOR 1/4" SPIRAL SUPERFLEXIBLE

This document contains proprietary information and such information shall not be disclosed to any third party for any purpose whatsoever or used for manufacturing purposes without prior written agreement from Radiall. The data defined in this document are given as an indication, in the effort to improve our products; we reserve the right to make any changes judged necessary.