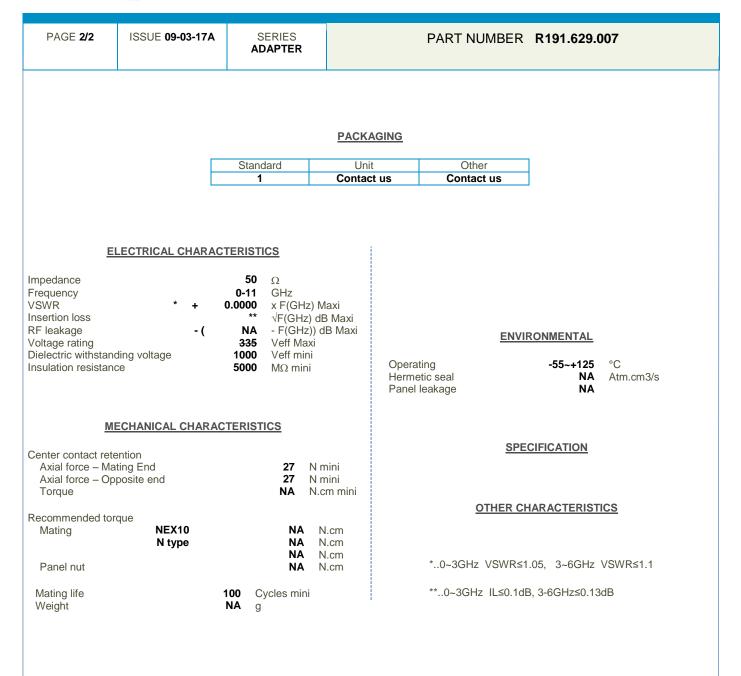

**Technical Data Sheet** 

NEX10 FEMAL -- N MALE ADAPTER

| PAGE <b>1/2</b>                                                                | ISSUE <b>09-03-17A</b>                                      | SERIES<br>ADAPTER | PART NUMBER <b>R191.629.007</b> |
|--------------------------------------------------------------------------------|-------------------------------------------------------------|-------------------|---------------------------------|
| 14/2 flats                                                                     |                                                             |                   |                                 |
|                                                                                |                                                             | ale 1:1           |                                 |
| All dimensions are in mm.                                                      |                                                             |                   |                                 |
| Body<br>Center contact<br>Outer contact<br>Insulator<br>Gasket<br>Others parts | BRASS<br>BERYLLIUM<br>-<br>PTFE<br>SILICONE R<br>BRASS<br>- |                   | BBR<br>SILVER<br>-<br>BBR<br>-  |
| -                                                                              | -                                                           |                   | -                               |