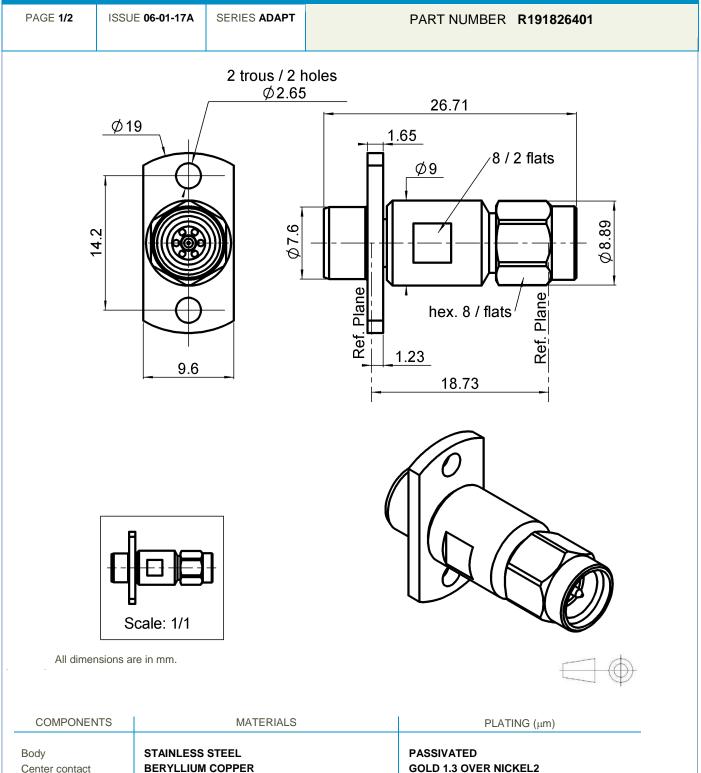

**Technical Data Sheet** 

ADAPTATOR BMA FEMALE - SMA 3.5 MALE -

Outer contact Insulator Gasket Others parts

**BERYLLIUM COPPER** Q200-5 STAINLESS STEEL

-

**GOLD 1.3 OVER NICKEL2** 

PASSIVATED

This document contains proprietary information and such information shall not be disclosed to any third party for any purpose whatsoever or used for manufacturing purposes without prior written agreement from Radiall. The data defined in this document are given as an indication, in the effort to improve our products; we reserve the right to make any changes judged necessary.