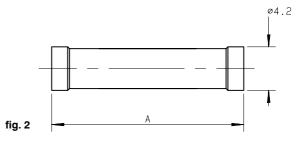

## IN SERIES ADAPTERS FOR PCB TO PCB LINK

| part number   | fig. | dimension A | finish | note          |
|---------------|------|-------------|--------|---------------|
| R209 307 000  | 1    | 4,9         | Nickel | packaging 100 |
| R209 703 030● | 2    | 18,5        | Nickel | packaging 100 |

To ease PCB linking, this adapter is designed to remain mated to one designated PCB. Therefore, the slit interface is slide-on, the other is snap-on. This adapter can also be developed upon request with other lengths, in order to adjust space between PCB (minimum distance: 6.4 mm). Please consult us.