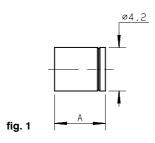

## IN SERIES ADAPTERS FOR PCB TO PCB LINK

| part number   | fig. | dimension A | finish | note          |
|---------------|------|-------------|--------|---------------|
| R209 307 000  | 1    | 4,9         | Nickel | packaging 100 |
| R209 703 030● | 2    | 18,5        | Nickel | packaging 100 |

To ease PCB linking, this adapter is designed to remain mated to one designated PCB. Therefore, the slit interface is slide-on, the other is snap-on. This adapter can also be developed upon request with other lengths, in order to adjust space between PCB (minimum distance: 6.4 mm). Please consult us.