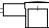

## **BETWEEN SERIES ADAPTERS**

|            | MMS male              | MMS female            |
|------------|-----------------------|-----------------------|
| SMA male   | R191 975 761 (fig. 1) | R191 975 771 (fig. 2) |
| SMA female | R191 975 781 (fig. 3) | R191 975 791 (fig. 4) |

Material and plating: passivated stainless steel.