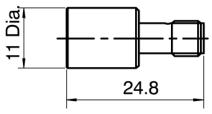

## **PUSH-ON ADAPTERS**

| Part number  | Interface                     |
|--------------|-------------------------------|
| R125 791 501 | SMA Push-on Male - SMA Female |

| Part number  | Interface                     | Panel drilling |
|--------------|-------------------------------|----------------|
| R143 713 000 | TNC Push-on Male - TNC Female | P02            |