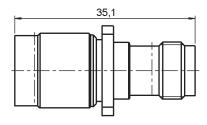

| Part number  | Interface                 |
|--------------|---------------------------|
| R161 791 500 | N Push-on Male - N Female |