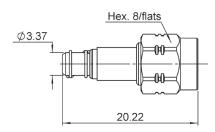

## **PUSH-ON ADAPTERS**

| Part number  | Interface                     |
|--------------|-------------------------------|
| R125 791 501 | SMA Push-on Male - SMA Female |

| Part number  | Interface                     | Panel drilling |
|--------------|-------------------------------|----------------|
| R143 713 000 | TNC Push-on Male - TNC Female | P02            |