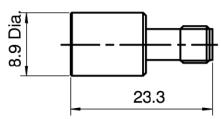

| Part number  | Interface                     |
|--------------|-------------------------------|
| R191 977 520 | MCX Push-on Female - SMA Male |

| Part number  | Interface                       |
|--------------|---------------------------------|
| R125 792 501 | SMA Push-on Female - SMA Female |