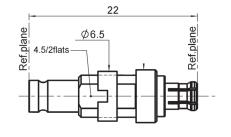

Part numberInterfaceR192 418 000BNC Female - N Female

| Part number  | Interface                 |
|--------------|---------------------------|
| R192 432 000 | 1.6/5.6 Male - BNC Female |

| Part number  | Interface           |
|--------------|---------------------|
| R192 421 000 | BNC Female - N Male |