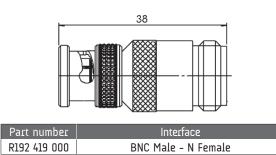

Part numberInterfaceR192 418 000BNC Female - N Female

| Part number  | Interface                 |
|--------------|---------------------------|
| R192 432 000 | 1.6/5.6 Male - BNC Female |

| Part number  | Interface           |
|--------------|---------------------|
| R192 421 000 | BNC Female - N Male |