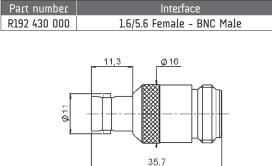

Part numberInterfaceR192 418 000BNC Female - N Female

| Part number  | Interface                 |
|--------------|---------------------------|
| R192 432 000 | 1.6/5.6 Male - BNC Female |

| Part number  | Interface           |
|--------------|---------------------|
| R192 421 000 | BNC Female - N Male |