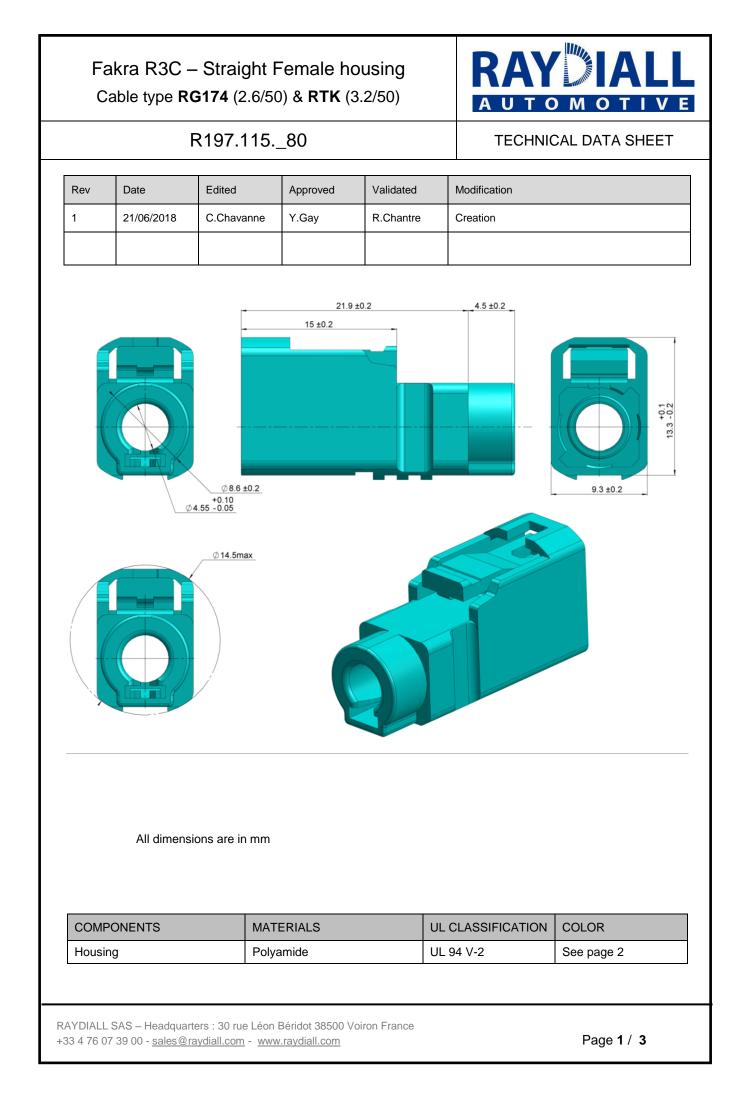

## Fakra R3C – Straight Female housing Cable type RG174 (2.6/50) & RTK (3.2/50) Т U ΟΜ 0 R197.115.80 **TECHNICAL DATA SHEET** Interface According to ISO 20860-1 Application This housing is part of an assembly to create a complete R3C connector. It has to be assembled with a terminal. Refer to AI\_R3C to get the corresponding P/N. Codings To obtain the complete part number, please fill in the blank "\_" with the coding letter. В С D Ε G Α Black Crème White Blue Bordeaux Green Brown Grey 9005 9001 5005 4004 6002 8011 7031 Z н Water blue Pastel Green Violet Beige Curry Carmin Pastel Orange 4003 1001 1027 3002 2003 6019 5021 Net Weight: 1.68g Storage condition & Shelf Life Boxes should be stored indoors, in its original packaging (box + plastic bag), in a controlled climate environment not exceeding -20°C/+40°C and maximum 70% relative humidity. The boxes should be protected from direct sunlight and should be used on a "first-in, first-out" basis. It is recommended to use this reference within 1 year from the date of manufacture when stored according the recommended storage condition. **Product Handling**