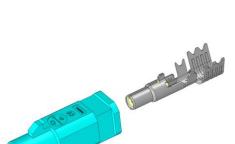

# Application

This housing is part of an assembly to create a complete R3C connector. It has to be assembled with a terminal.

Refer to Assembly Instructions AI\_R3C to get the corresponding P/N.

**TECHNICAL DATA SHEET** 