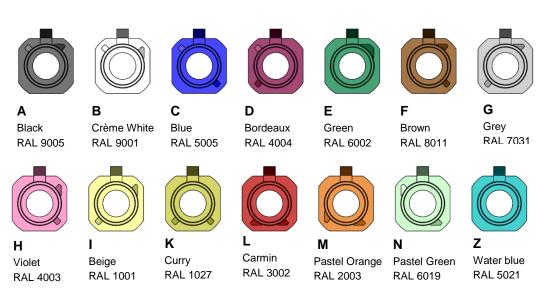

# Codings

To obtain the complete part number, please fill in the blank "\_" with the coding letter.

ISO 20860-1