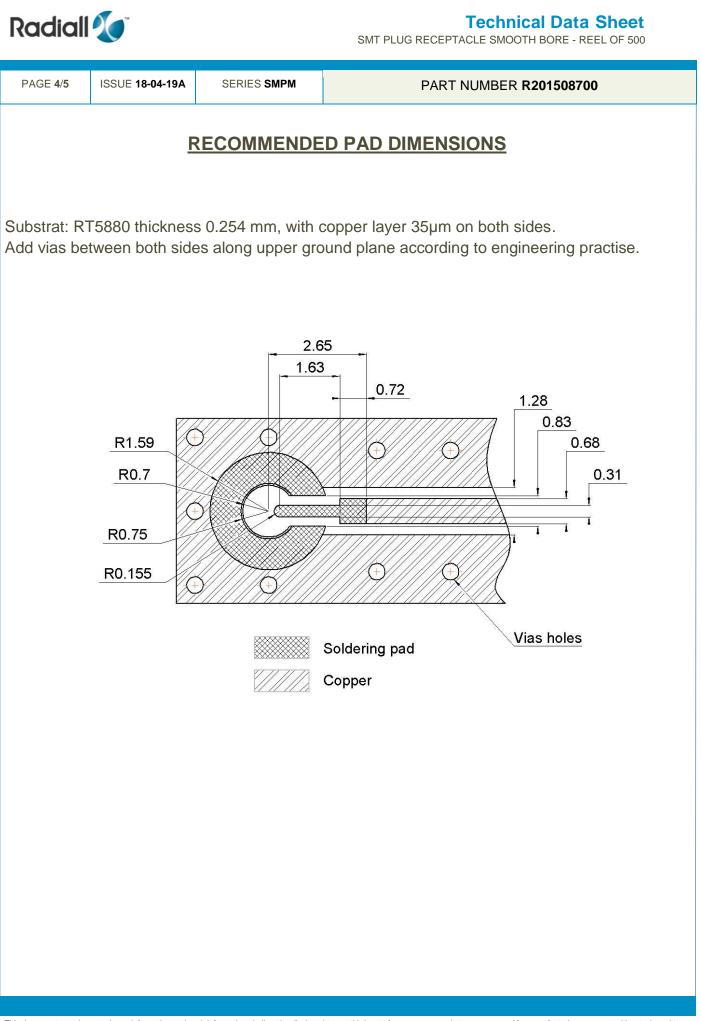

## **Technical Data Sheet**

SMT PLUG RECEPTACLE SMOOTH BORE - REEL OF 500

SMT PLUG RECEPTACLE SMOOTH BORE - REEL OF 500

Radiall 狐