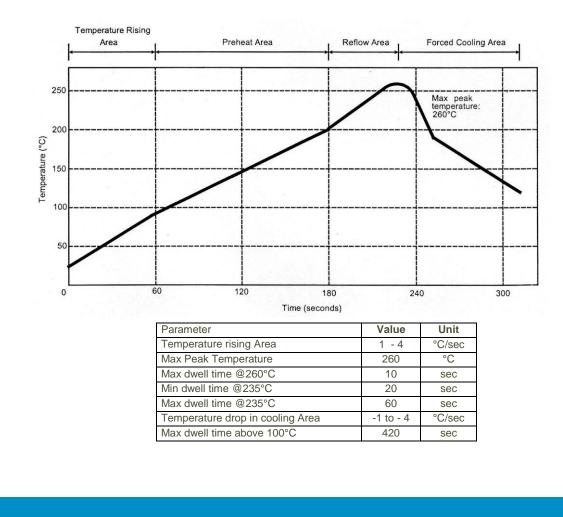

## **Technical Data Sheet**

SMT PLUG RECEPTACLE SMOOTH BORE - REEL OF 500

PAGE 3/5

SERIES SMPM

PART NUMBER R201508700

## SOLDER PROCEDURE

- Deposition of solder paste 'Sn Ag4 Cu0.5' on mounting zone by screen printing application. We recommend a low residue flux. We advise a thickness of 150 µm. Verify that the edges of the zone are clean.
- Placement of the receptacle on the mounting zone with an automatic machine of 'pick and place' type.
  Video camera is recommended for the positioning of the component. Adhesive agents must not be used on the receptacle.
- 3. Soldering by infra-red reflow. Below, please find the typical profile to use.
- 4. Cleaning of printed circuit boards.

ISSUE 18-04-19A

5. Checking of solder joints and position of the component by visual inspection.