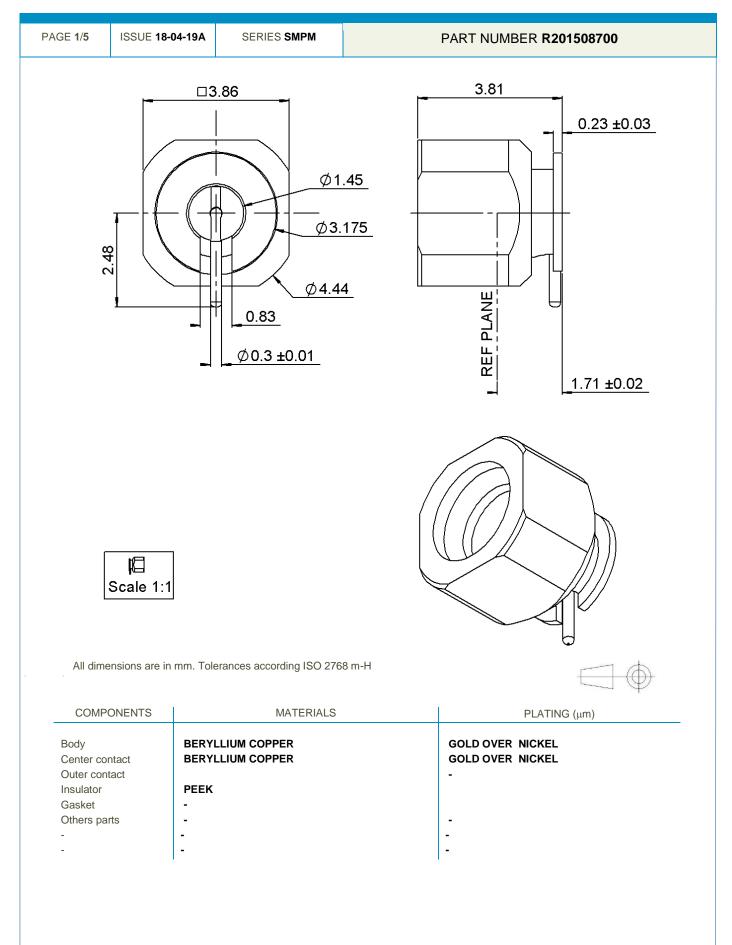

## **Technical Data Sheet**

SMT PLUG RECEPTACLE SMOOTH BORE - REEL OF 500

SMT PLUG RECEPTACLE SMOOTH BORE - REEL OF 500

Radiall 狐