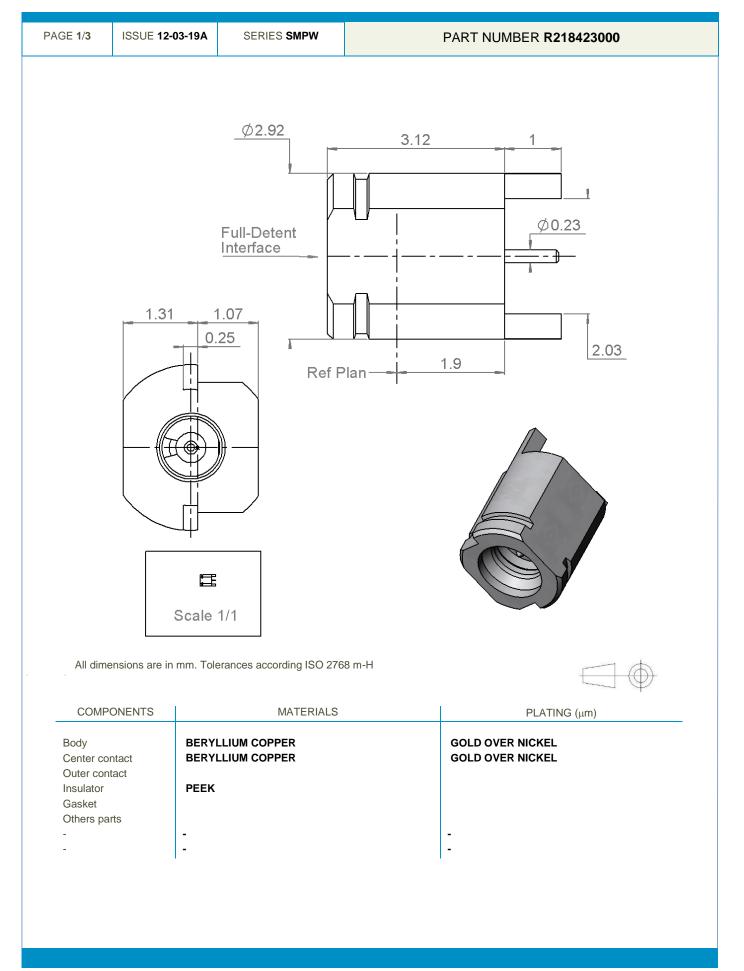

**Technical Data Sheet** 

MALE EDGE MOUNT FULL DETENT

This document contains proprietary information and such information shall not be disclosed to any third party for any purpose whatsoever or used for manufacturing purposes without prior written agreement from Radiall. The data defined in this document are given as an indication, in the effort to improve our products; we reserve the right to make any changes judged necessary.