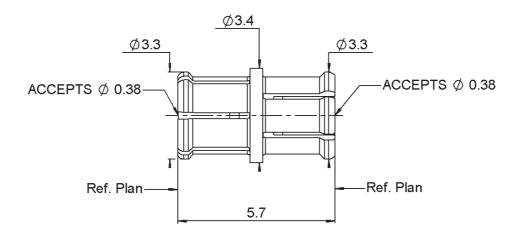

# **Technical Data Sheet**

FEMALE FEMALE ADAPTOR -

PAGE 1/3 ISSUE **1334B** SERIES **SMP** PART NUMBER **R222705200** 

All dimensions are in mm.

| COMPONENTS             | MATERIALS                         | PLATING (μm)                      |
|------------------------|-----------------------------------|-----------------------------------|
| Body<br>Center contact | BERYLLIUM COPPER BERYLLIUM COPPER | GOLD OVER NICKEL GOLD OVER NICKEL |
| Outer contact          | BETT ELIGIN GOTT ETT              | GOLD GVEN MONEE                   |
| Insulator              | PTFE                              |                                   |
| Gasket                 |                                   |                                   |
| Others parts           |                                   |                                   |
| -                      | -                                 | -                                 |
| -                      | -                                 | -                                 |