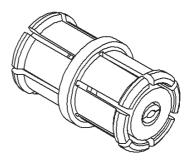

# **Technical Data Sheet**

FEMALE FEMALE ADAPTOR -

PAGE 1/3 ISSUE **1334B** SERIES **SMP** PART NUMBER **R222705200** 

All dimensions are in mm.

| COMPONENTS             | MATERIALS                         | PLATING (μm)                      |
|------------------------|-----------------------------------|-----------------------------------|
| Body<br>Center contact | BERYLLIUM COPPER BERYLLIUM COPPER | GOLD OVER NICKEL GOLD OVER NICKEL |
| Outer contact          | BETT ELIGIN GOTT ETT              | GOLD GVEN MONEE                   |
| Insulator              | PTFE                              |                                   |
| Gasket                 |                                   |                                   |
| Others parts           |                                   |                                   |
| -                      | -                                 | -                                 |
| -                      | -                                 | -                                 |