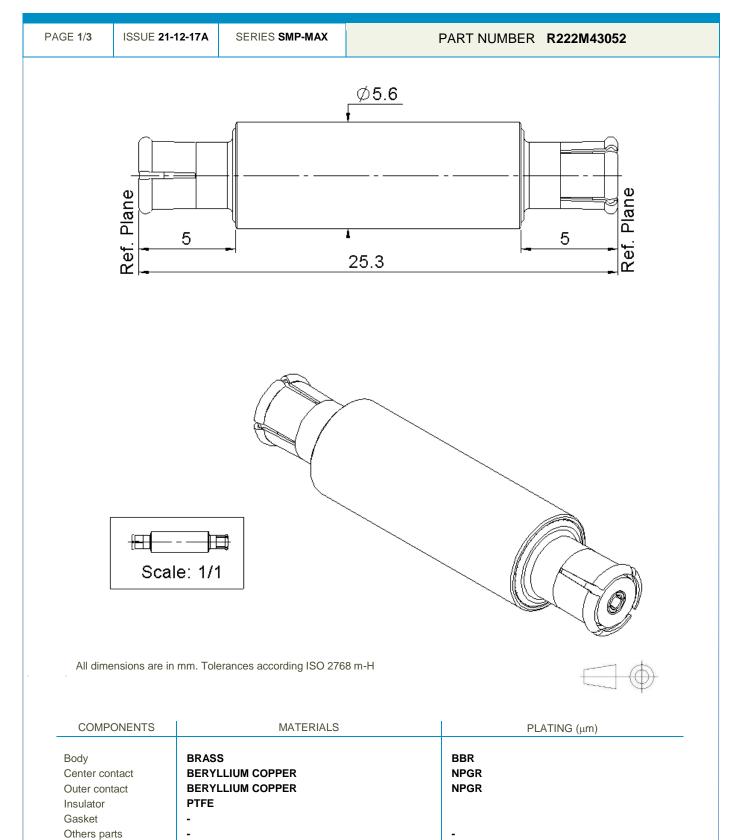

## **Technical Data Sheet**

STRAIGHT FEMALE-FEMALE ADAPTER -

This document contains proprietary information and such information shall not be disclosed to any third party for any purpose whatsoever or used for manufacturing purposes without prior written agreement from Radiall. The data defined in this document are given as an indication, in the effort to improve our products; we reserve the right to make any changes judged necessary.