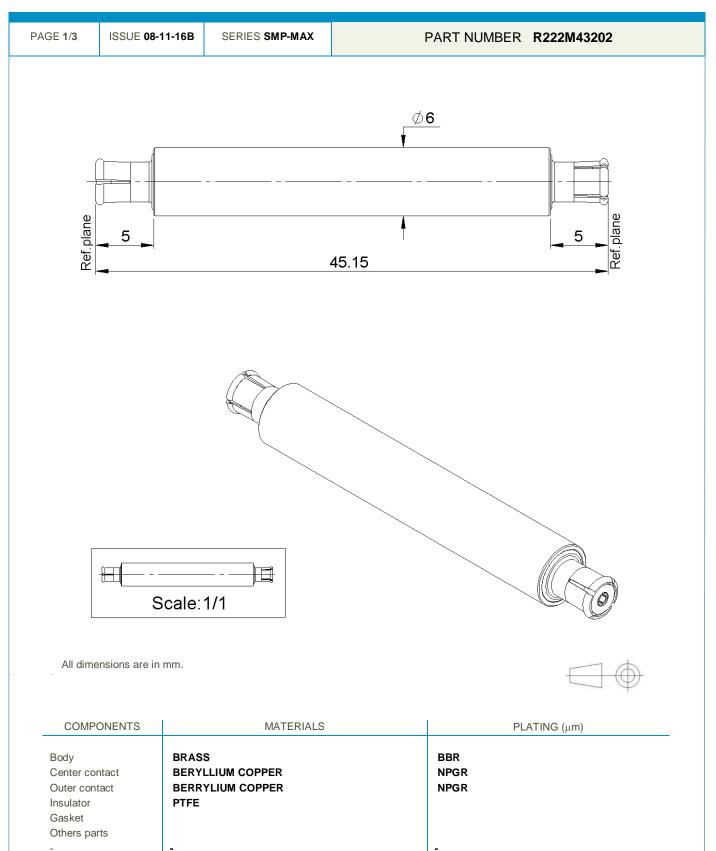

**Technical Data Sheet** 

STRAIGHT FEMALE-FEMALE ADAPTER

This document contains proprietary information and such information shall not be disclosed to any third party for any purpose whatsoever or used for manufacturing purposes without prior written agreement from Radiall. The data defined in this document are given as an indication, in the effort to improve our products; we reserve the right to make any changes judged necessary.

-

\_

STRAIGHT FEMALE-FEMALE ADAPTER

Radiall 🚺

This document contains proprietary information and such information shall not be disclosed to any third party for any purpose whatsoever or used for manufacturing purposes without prior written agreement from Radiall. The data defined in this document are given as an indication, in the effort to improve our products; we reserve the right to make any changes judged necessary.