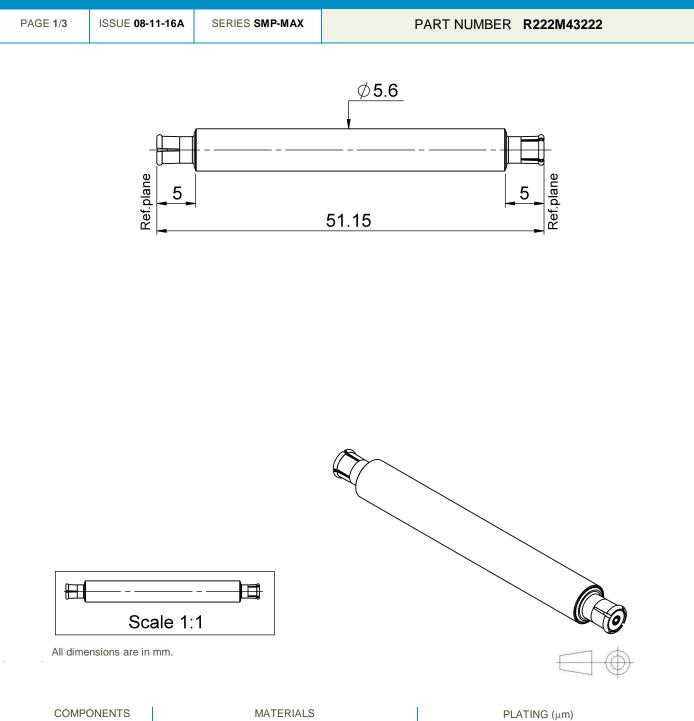

## **Technical Data Sheet**

STRAIGHT FEMALE-FEMALE ADAPTER

| COMI ONLINIS   | MATERIALS        | PLATING (µIII) |  |
|----------------|------------------|----------------|--|
| Body           | BRASS            | BBR            |  |
| Center contact | BERYLLIUM COPPER | NPGR           |  |
| Outer contact  | BERYLLIUM COPPER | NPGR           |  |
| Insulator      | PTFE             |                |  |
| Gasket         |                  |                |  |
| Others parts   |                  |                |  |
| -              | -                | -              |  |
| -              | -                | -              |  |

STRAIGHT FEMALE-FEMALE ADAPTER

Radiall 🚺

This document contains proprietary information and such information shall not be disclosed to any third party for any purpose whatsoever or used for manufacturing purposes without prior written agreement from Radiall. The data defined in this document are given as an indication, in the effort to improve our products; we reserve the right to make any changes judged necessary.