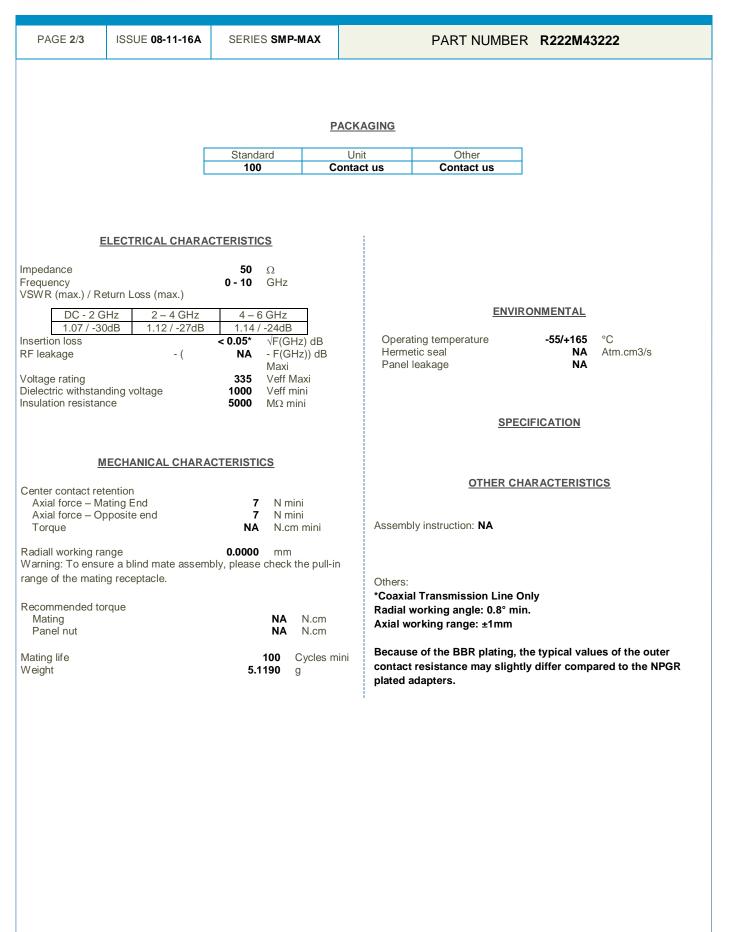

## **Technical Data Sheet**

STRAIGHT FEMALE-FEMALE ADAPTER

| COMI ONLINIS   | MATERIALS        | PLATING (µIII) |  |
|----------------|------------------|----------------|--|
| Body           | BRASS            | BBR            |  |
| Center contact | BERYLLIUM COPPER | NPGR           |  |
| Outer contact  | BERYLLIUM COPPER | NPGR           |  |
| Insulator      | PTFE             |                |  |
| Gasket         |                  |                |  |
| Others parts   |                  |                |  |
| -              | -                | -              |  |
| -              | -                | -              |  |