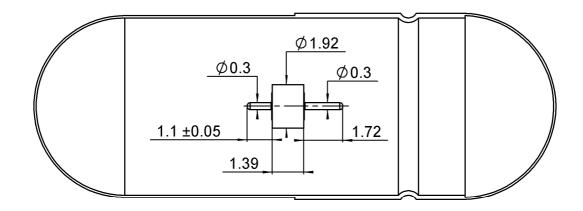

# R280.760.050

Series : ACC-COAX

All dimensions are in mm.

| COMPONENTS                       | MATERIALS                       | PLATING (μm)                                    |
|----------------------------------|---------------------------------|-------------------------------------------------|
| CENTER CONTACT D OUTER CONTACT - | DILVER P1<br>DILVER P1<br>GLASS | GOLD 0.5 OVER NICKEL 2 GOLD 0.5 OVER NICKEL 2 - |

Operating temperature : -65/+165 °C

Weight: 0,0530 g Others characteristics:

**Issue: 1107** 

In the effort to improve our products, we reserve the right to make changes judged to be

necessary.