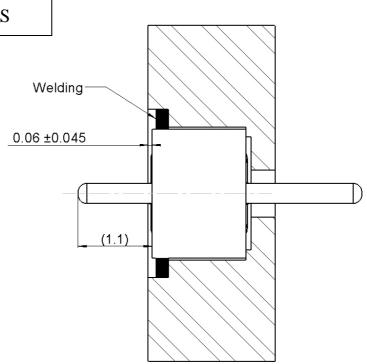

## **MOUNTING INSTRUCTIONS**

- \_Introduce the glass bead into its housing.
- \_Weld the ring by putting a welding wire in the groove.
- \_Weld the pin on the track.

Beware of putting too much welding.

Issue: 1107 A