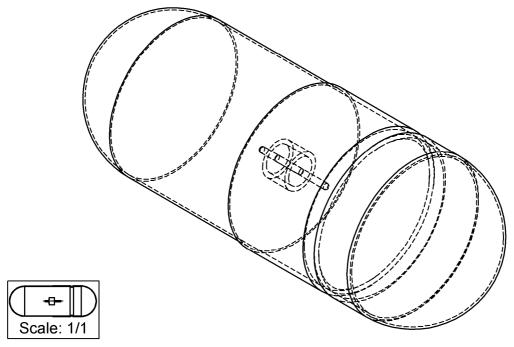

# R280.760.050

Series : ACC-COAX

All dimensions are in mm.

| COMPONENTS                       | MATERIALS                       | PLATING (μm)                                    |
|----------------------------------|---------------------------------|-------------------------------------------------|
| CENTER CONTACT D OUTER CONTACT - | DILVER P1<br>DILVER P1<br>GLASS | GOLD 0.5 OVER NICKEL 2 GOLD 0.5 OVER NICKEL 2 - |

Operating temperature : -65/+165 °C

Weight: 0,0530 g Others characteristics:

**Issue: 1107** 

In the effort to improve our products, we reserve the right to make changes judged to be

necessary.