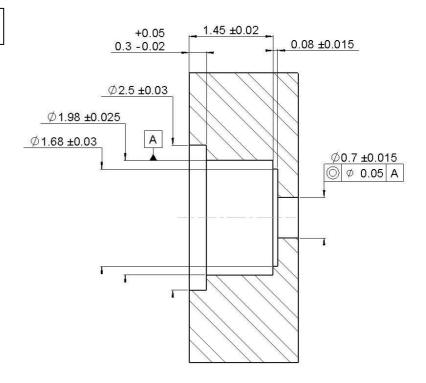

## **GLASS BEAD**

### **PACKAGING 100**

# R280.760.050

Series : ACC-COAX





All dimensions are in mm.

| COMPONENTS                       | MATERIALS                       | PLATING (μm)                                    |
|----------------------------------|---------------------------------|-------------------------------------------------|
| CENTER CONTACT D OUTER CONTACT - | DILVER P1<br>DILVER P1<br>GLASS | GOLD 0.5 OVER NICKEL 2 GOLD 0.5 OVER NICKEL 2 - |

Operating temperature : -65/+165 °C

Weight: 0,0530 g Others characteristics:

**Issue: 1107** 

In the effort to improve our products, we reserve the right to make changes judged to be

necessary.



### **GLASS BEAD**

### **PACKAGING 100**

R280.760.050

Series : ACC-COAX

#### PANEL CUT OUT:



## **MOUNTING INSTRUCTIONS**

- \_Introduce the glass bead into its housing.
- \_Weld the ring by putting a welding wire in the groove.
- \_Weld the pin on the track.

Beware of putting too much welding.



Issue: 1107 A

In the effort to improve our products, we reserve the right to make changes judged to be necessary.

anges judged to be RA