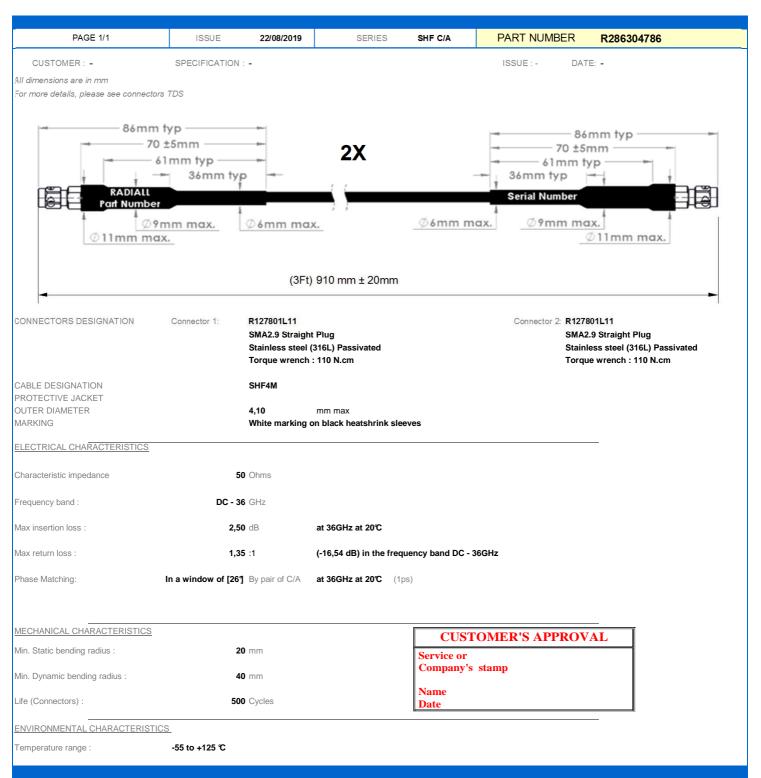

## **Technical Data Sheet**

KIT 2\* 2 SMA2.9 STRAIGHT PLUG SHF4M 910MM

In case of difference between the performances announced into the TDS and the customer specification, the TDS is the document of reference for the order.