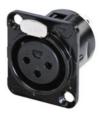

3 pole female XLR receptacle with solder lugs

## **Article Variations**

| Article Name | Details                                    | Packaging |
|--------------|--------------------------------------------|-----------|
| RC3FDL       | Nickel plated housing, tin plated contacts |           |
| RC3FDL-B     | Black plated housing, gold plated contacts |           |

## **Technical Information**

| Product         |        |
|-----------------|--------|
| Title           | RC3FDL |
| Connection Type | XLR    |
| Gender          | female |

| Electrical            |       |
|-----------------------|-------|
| Insulation Resistance | >1 GΩ |
| Contact Resistance    | ≤5 mΩ |
| Rated Current         | ≤10 A |