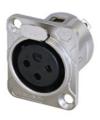

3 pole female XLR receptacle with solder lugs

## **Article Variations**

| Article Name | Details                                    | Packaging |
|--------------|--------------------------------------------|-----------|
| RC3FDL       | Nickel plated housing, tin plated contacts |           |
| RC3FDL-B     | Black plated housing, gold plated contacts |           |

## **Technical Information**

| Product         |        |
|-----------------|--------|
| Title           | RC3FDL |
| Connection Type | XLR    |
| Gender          | female |

| Electrical            |       |
|-----------------------|-------|
| Insulation Resistance | >1 GΩ |
| Contact Resistance    | ≤5 mΩ |
| Rated Current         | ≤10 A |