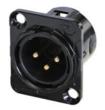

## **Article Variations**

| Article Name | Details                                    | Packaging |
|--------------|--------------------------------------------|-----------|
| RC3MDL       | Nickel plated housing, tin plated contacts |           |
| RC3MDL-B     | Black plated housing, gold plated contacts |           |