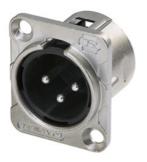

## RC3MDL

3 pole male XLR receptacle with solder lugs

## **Article Variations**

| Article Name | Details                                    | Packaging |
|--------------|--------------------------------------------|-----------|
| RC3MDL       | Nickel plated housing, tin plated contacts |           |
| RC3MDL-B     | Black plated housing, gold plated contacts |           |