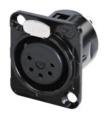

## **Article Variations**

| Article Name | Details                                    | Packaging |
|--------------|--------------------------------------------|-----------|
| RC5FDL       | Nickel plated housing, tin plated contacts |           |
| RC5FDL-B     | Black plated housing, gold plated contacts |           |