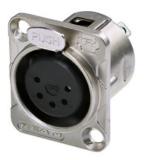

## RC5FDL

5 pole female XLR receptacle with solder lugs

## **Article Variations**

| Article Name | Details                                    | Packaging |
|--------------|--------------------------------------------|-----------|
| RC5FDL       | Nickel plated housing, tin plated contacts |           |
| RC5FDL-B     | Black plated housing, gold plated contacts |           |