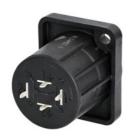

## **RLS4MDZ**

4 pole loudspeaker receptacle, D-Size front mounted, PCB Contacts

## **Technical Information**

| Product         |                        |
|-----------------|------------------------|
| Title           | RLS4MDZ                |
| Connection Type | Loudspeaker Connectors |