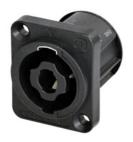

## **RLS4MDZ**

4 pole loudspeaker receptacle, D-Size front mounted, PCB Contacts

## **Technical Information**

| Product         |                        |
|-----------------|------------------------|
| Title           | RLS4MDZ                |
| Connection Type | Loudspeaker Connectors |