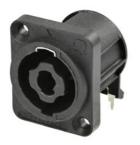

## **RLS4MDZ**

4 pole loudspeaker receptacle, D-Size front mounted, PCB Contacts

## **Technical Information**

| Product         |                        |
|-----------------|------------------------|
| Title           | RLS4MDZ                |
| Connection Type | Loudspeaker Connectors |