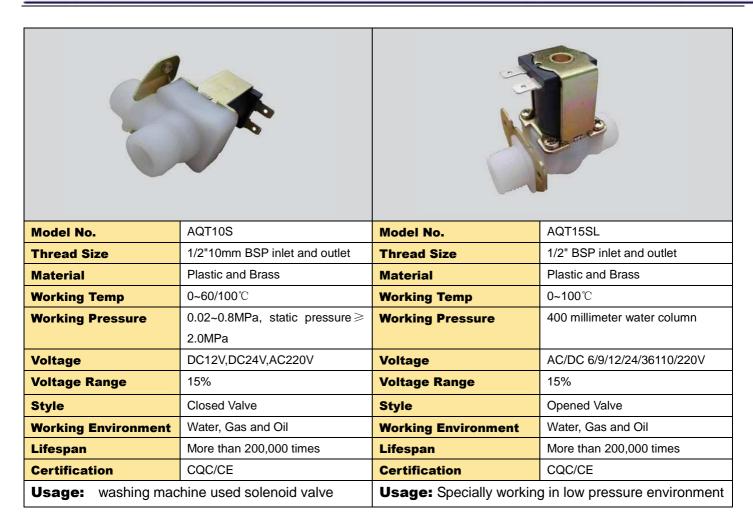

Aqua Valves have been widely used in agriculture, water supply, water control and water purification industries.

The following products are our solenoid valves.

## **Usage:**

Suit for many kinds of washing machine, drinking water machine, sanitary equipment, water heater, etc. Our products have paased CQC and CE. And it meets the requirement of WEEE and ROhS.

| Usage: Specially working in low pressure environment |                         | Usage: Specially working in low pressure environment |                                                      |
|------------------------------------------------------|-------------------------|------------------------------------------------------|------------------------------------------------------|
|                                                      |                         |                                                      |                                                      |
| Model No.                                            | AQT15SCB                | Model No.                                            | AQT15SP                                              |
| Thread Size                                          | 1/2"BSP inlet and let   | Thread Size                                          | 1/2"BSP inlet and 12mm outlet                        |
| Material                                             | Brass                   | Material                                             | Plastic                                              |
| Working Temp                                         | 0~100℃                  | Working Temp                                         | 1℃-75℃                                               |
| Working Pressure                                     | 0.02~0.8MPa             | Flow rate                                            | 0.02Mpa≥3 L/min, 0.1Mpa≥12<br>L/min, 0.8Mpa≥35 L/min |
| Voltage                                              | DC12V,DC24V,AC220V      | Voltage                                              | AC220V                                               |
| Voltage Range                                        | 15%                     | Voltage Range                                        | 15%                                                  |
| Style                                                | Closed Valve            | Resistance Coil                                      | 4.75K Ω ±0.25K Ω (20°C)                              |
| Working Environment                                  | Water, Gas and Oil      | Working Environment                                  | Water                                                |
| Lifespan                                             | More than 200,000 times | Lifespan                                             | More than 1,000,000times                             |
| Certification                                        | CQC/CE                  | Certification                                        | 0                                                    |
| Usage: Specially working in low pressure environment |                         | Usage: Water used solenoid valve                     |                                                      |