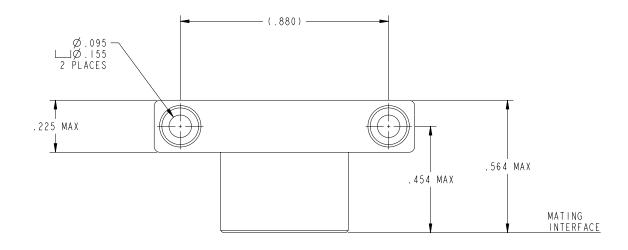

#### **Straight Receptacle**

40-60 Delaware Ave Sidney NY 13838-1395 Phone: 800-678-0141