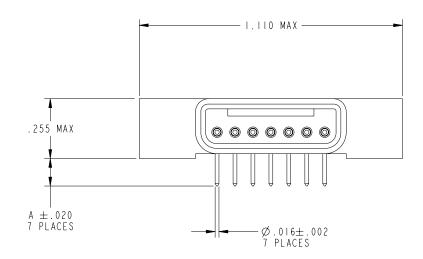

# PDS-240-1

# Right Angle Plug

40-60 Delaware Ave Sidney NY 13838-1395 Phone: 800-678-0141