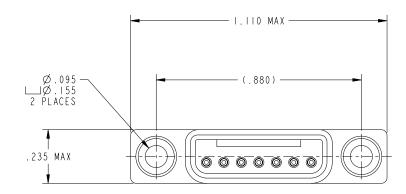

# PDS-240-1

# Right Angle Plug

40-60 Delaware Ave Sidney NY 13838-1395 Phone: 800-678-0141