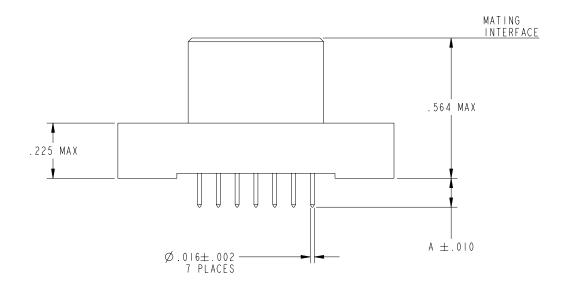

# PDS-240-1

# Right Angle Plug

40-60 Delaware Ave Sidney NY 13838-1395 Phone: 800-678-0141