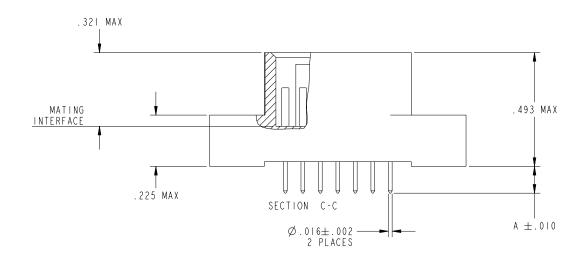

Cross Section -Mated View

# PDS-240-1

# Right Angle Plug

40-60 Delaware Ave Sidney NY 13838-1395 Phone: 800-678-0141