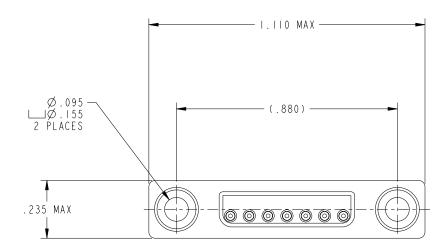

# PDS-240-1

# Right Angle Plug

40-60 Delaware Ave Sidney NY 13838-1395 Phone: 800-678-0141