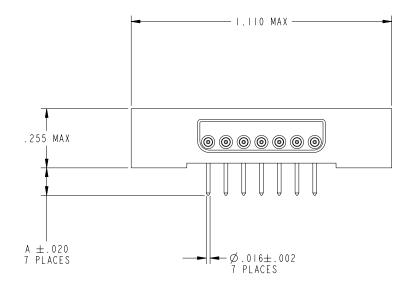

dized SATA style
- · Rugged Micro-Hyperboloid contacts
- Seven pin SATA contact arrangements (two differential pairs, 3 ground)
- Low insertion/extraction force
- 20K mating cycles
- · Resistant to shock, vibration & fretting corrosion
- · Supports SATA 3.0 protocol (6.25 Gb/s) & beyond

## **Application Flexibility**

- · Four body styles
  - Right Angle Plug Daughterboard
  - Straight Receptacle Motherboard
  - Right Angle Receptacle PC
  - Straight Plug Parallel Boards

Micro-Hyperboloid Socket Contact



Cross Section -Mated View

### Four Possible Mated Configurations

End to End Boards



Boards at Right Angle



Boards at Right Angle



Parallel Boards





40-60 Delaware Ave Sidney NY 13838-1395 Phone: 800-678-0141



R-SATA Speeds to 6.25 Gb/s+

# PDS-240-1

# Right Angle Plug







40-60 Delaware Ave Sidney NY 13838-1395 Phone: 800-678-0141





#### Straight Plug







40-60 Delaware Ave Sidney NY 13838-1395 Phone: 800-678-0141







#### Right Angle Receptacle







40-60 Delaware Ave Sidney NY 13838-1395 Phone: 800-678-0141







#### **Straight Receptacle**







40-60 Delaware Ave Sidney NY 13838-1395 Phone: 800-678-0141