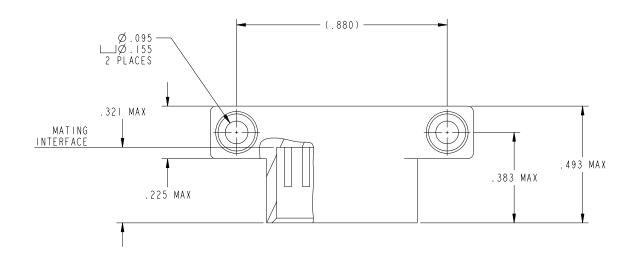

# PDS-240-1

# Right Angle Plug

40-60 Delaware Ave Sidney NY 13838-1395 Phone: 800-678-0141