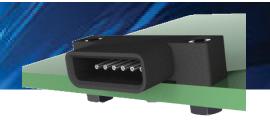

SATA contact arrangements (two differential pairs, 3 ground)
- Low insertion/extraction force
- 20K mating cycles
- · Resistant to shock, vibration & fretting corrosion
- · Supports SATA 3.0 protocol (6.25 Gb/s) & beyond

## **Application Flexibility**

- · Four body styles
  - Right Angle Plug Daughterboard
  - Straight Receptacle Motherboard
  - Right Angle Receptacle PC
  - Straight Plug Parallel Boards

Micro-Hyperboloid Socket Contact



Cross Section -Mated View

### Four Possible Mated Configurations

End to End Boards



Boards at Right Angle



Boards at Right Angle



Parallel Boards





40-60 Delaware Ave Sidney NY 13838-1395 Phone: 800-678-0141



R-SATA Speeds to 6.25 Gb/s+

# PDS-240-1

# Right Angle Plug







40-60 Delaware Ave Sidney NY 13838-1395 Phone: 800-678-0141





#### Straight Plug







40-60 Delaware Ave Sidney NY 13838-1395 Phone: 800-678-0141







#### Right Angle Receptacle







40-60 Delaware Ave Sidney NY 13838-1395 Phone: 800-678-0141







#### **Straight Receptacle**







40-60 Delaware Ave Sidney NY 13838-1395 Phone: 800-678-0141