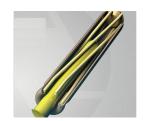

mphenol's R-SATA connector utilizes a Micro-Hyperboloid contact with proven performance. The Micro-Hyperboloid contact system offers low insertion and extraction forces, high durability counts and is resistant to shock, vibration and fretting corrosion.

#### Features & Benefits

- Ruggedized SATA style
- · Rugged Micro-Hyperboloid contacts
- Seven pin SATA contact arrangements (two differential pairs, 3 ground)
- Low insertion/extraction force
- 20K mating cycles
- · Resistant to shock, vibration & fretting corrosion
- · Supports SATA 3.0 protocol (6.25 Gb/s) & beyond

## **Application Flexibility**

- · Four body styles
  - Right Angle Plug Daughterboard
  - Straight Receptacle Motherboard
  - Right Angle Receptacle PC
  - Straight Plug Parallel Boards

Micro-Hyperboloid Socket Contact



Cross Section -Mated View

### Four Possible Mated Configurations

End to End Boards



Boards at Right Angle



Boards at Right Angle



Parallel Boards





40-60 Delaware Ave Sidney NY 13838-1395 Phone: 800-678-0141



R-SATA Speeds to 6.25 Gb/s+

# PDS-240-1

# Right Angle Plug







40-60 Delaware Ave Sidney NY 13838-1395 Phone: 800-678-0141





#### Straight Plug







40-60 Delaware Ave Sidney NY 13838-1395 Phone: 800-678-0141







#### Right Angle Receptacle







40-60 Delaware Ave Sidney NY 13838-1395 Phone: 800-678-0141







#### **Straight Receptacle**







40-60 Delaware Ave Sidney NY 13838-1395 Phone: 800-678-0141