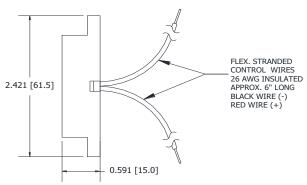

Please contact factory. **ROHS Compliant cUL** Recognized **Dimensions:** Inches (mm)

PATENT NUMBER: 7880593

<300mA Typ.

400mA

ABS 777D Plastic Resin, Black -40° to +85° C

> -30° to +65° C 1.1 oz (32g)

tolerances:

±0.01 [±0.3] ±0.005 [±0.1]

Average Current Draw:

Storage Temperature: Operating Temperature:

Ipk Current\*:

Housing Material:

Weight Typical:

Options: