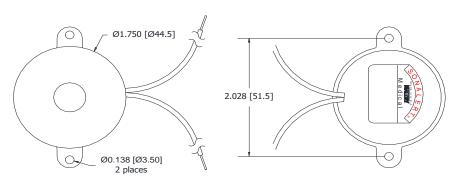

| MALLORY Mallory Sonalert Products,Inc. Sales Outline Drawing |                                                        | Part #: Revision: | SBS12CHFL<br>C |
|--------------------------------------------------------------|--------------------------------------------------------|-------------------|----------------|
|                                                              |                                                        |                   |                |
| Sound Level Category:                                        | Extra Loud                                             |                   |                |
| Mode of Operation:                                           | High Priority Alarm - 10 beeps repeating every 2.5 sec |                   |                |
| Voltage Rating:                                              | 9 to 12 VDC                                            |                   |                |
| Frequency:                                                   | 150 to 4000 Hz                                         |                   |                |
| Loudness @ 10cm:                                             | 95 to 105 dB(A) Typ.                                   |                   |                |

Please contact factory. **ROHS Compliant cUL** Recognized **Dimensions:** Inches (mm)

PATENT NUMBER: 7880593

<300mA Typ.

400mA

ABS 777D Plastic Resin, Black -40° to +85° C

> -30° to +65° C 1.1 oz (32g)

tolerances:

±0.01 [±0.3] ±0.005 [±0.1]

Average Current Draw:

Storage Temperature: Operating Temperature:

Ipk Current\*:

Housing Material:

Weight Typical:

Options: