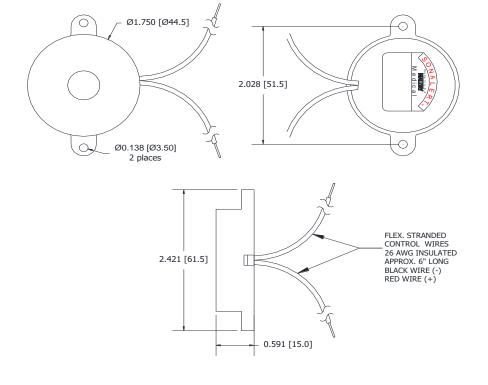

| MALLORY Mallory Sonalert Products,Inc. | Part #:   | SBS12GMFL |
|----------------------------------------|-----------|-----------|
| Sales Outline Drawing                  | Revision: | С         |
|                                        |           |           |

Dimensions: Inches (mm) cUL Recognized ROHS Compliant

PATENT NUMBER: 7880593

tolerances:

±0.01 [±0.3] ±0.005 [±0.1]