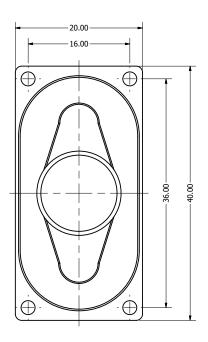

|     | Part Number: |         | DRAWN    | 12/20/2015 |  |
|-----|--------------|---------|----------|------------|--|
| Des | CC400        | 908-2   | CJ       | 12/28/2015 |  |
|     | SC400        |         | CHECKED  | 1/11/2016  |  |
|     |              |         | P.D      |            |  |
|     | escription:  | Speaker | APPROVED | 1/11/2016  |  |
|     | Dynamic      |         | J.S      |            |  |

This document contains data proprietary to DB Unlimited. Any use or reproduction, in any form, without prior written permission of DB Unlimited is prohibited. All terms and conditions can be found at www.dbunlimitedco.com

## Top View



## Side View



## **Bottom View**



| Items                | Specifications | Conditions  |                                                    |                           |           |          |
|----------------------|----------------|-------------|----------------------------------------------------|---------------------------|-----------|----------|
| Sound Pressure Level | 90             | dB (@ 10cm) |                                                    |                           |           |          |
| Resonant Frequency   | 900            | Hz          | REVISION HISTORY                                   |                           |           |          |
| Frequency Range      | 900 ~ 20,000   | Hz          | REV                                                | DESCRIPTION