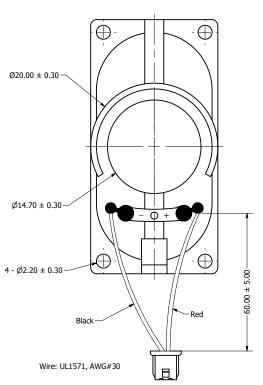

## **Bottom View**

| Items                | Specifications | Conditions  |                                                    |                           |           |          |
|----------------------|----------------|-------------|----------------------------------------------------|---------------------------|-----------|----------|
| Sound Pressure Level | 90             | dB (@ 10cm) |                                                    |                           |           |          |
| Resonant Frequency   | 900            | Hz          | REVISION HISTORY                                   |                           |           |          |
| Frequency Range      | 900 ~ 20,000   | Hz          | REV                                                | DESCRIPTION               | DATE      | APPROVED |
| Nominal Power        | 1              | W           |                                                    | Released from Engineering | 1/27/2014 | J.S.     |
| Max. Power           | 1.5            | W           | 1                                                  | Updated to new template   | 1/11/2016 | J.S.     |
| Impedance            | 8              | Ω           | NOTES                                              |                           |           |          |
| Cone Material        | Cloth          |             | 1) All dimensions are in mm unless otherwise noted |                           |           |          |