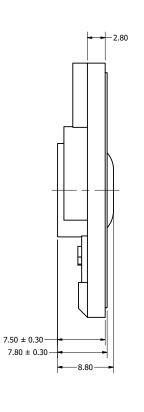

|     | Part Number: |         | DRAWN    | 12/20/2015 |  |
|-----|--------------|---------|----------|------------|--|
| Des | CC400        | 908-2   | CJ       | 12/28/2015 |  |
|     | SC400        |         | CHECKED  | 1/11/2016  |  |
|     |              |         | P.D      |            |  |
|     | escription:  | Speaker | APPROVED | 1/11/2016  |  |
|     | Dynamic      |         | J.S      |            |  |

This document contains data proprietary to DB Unlimited. Any use or reproduction, in any form, without prior written permission of DB Unlimited is prohibited. All terms and conditions can be found at www.dbunlimitedco.com

## Top View



## Side View



## **Bottom View**



| Items                | Specifications | Conditions  |                                                    |                           |           |          |
|----------------------|----------------|-------------|----------------------------------------------------|---------------------------|-----------|----------|
| Sound Pressure Level | 90             | dB (@ 10cm) |                                                    |                           |           |          |
| Resonant Frequency   | 900            | Hz          | REVISION HISTORY                                   |                           |           |          |
| Frequency Range      | 900 ~ 20,000   | Hz          | REV                                                | DESCRIPTION               |