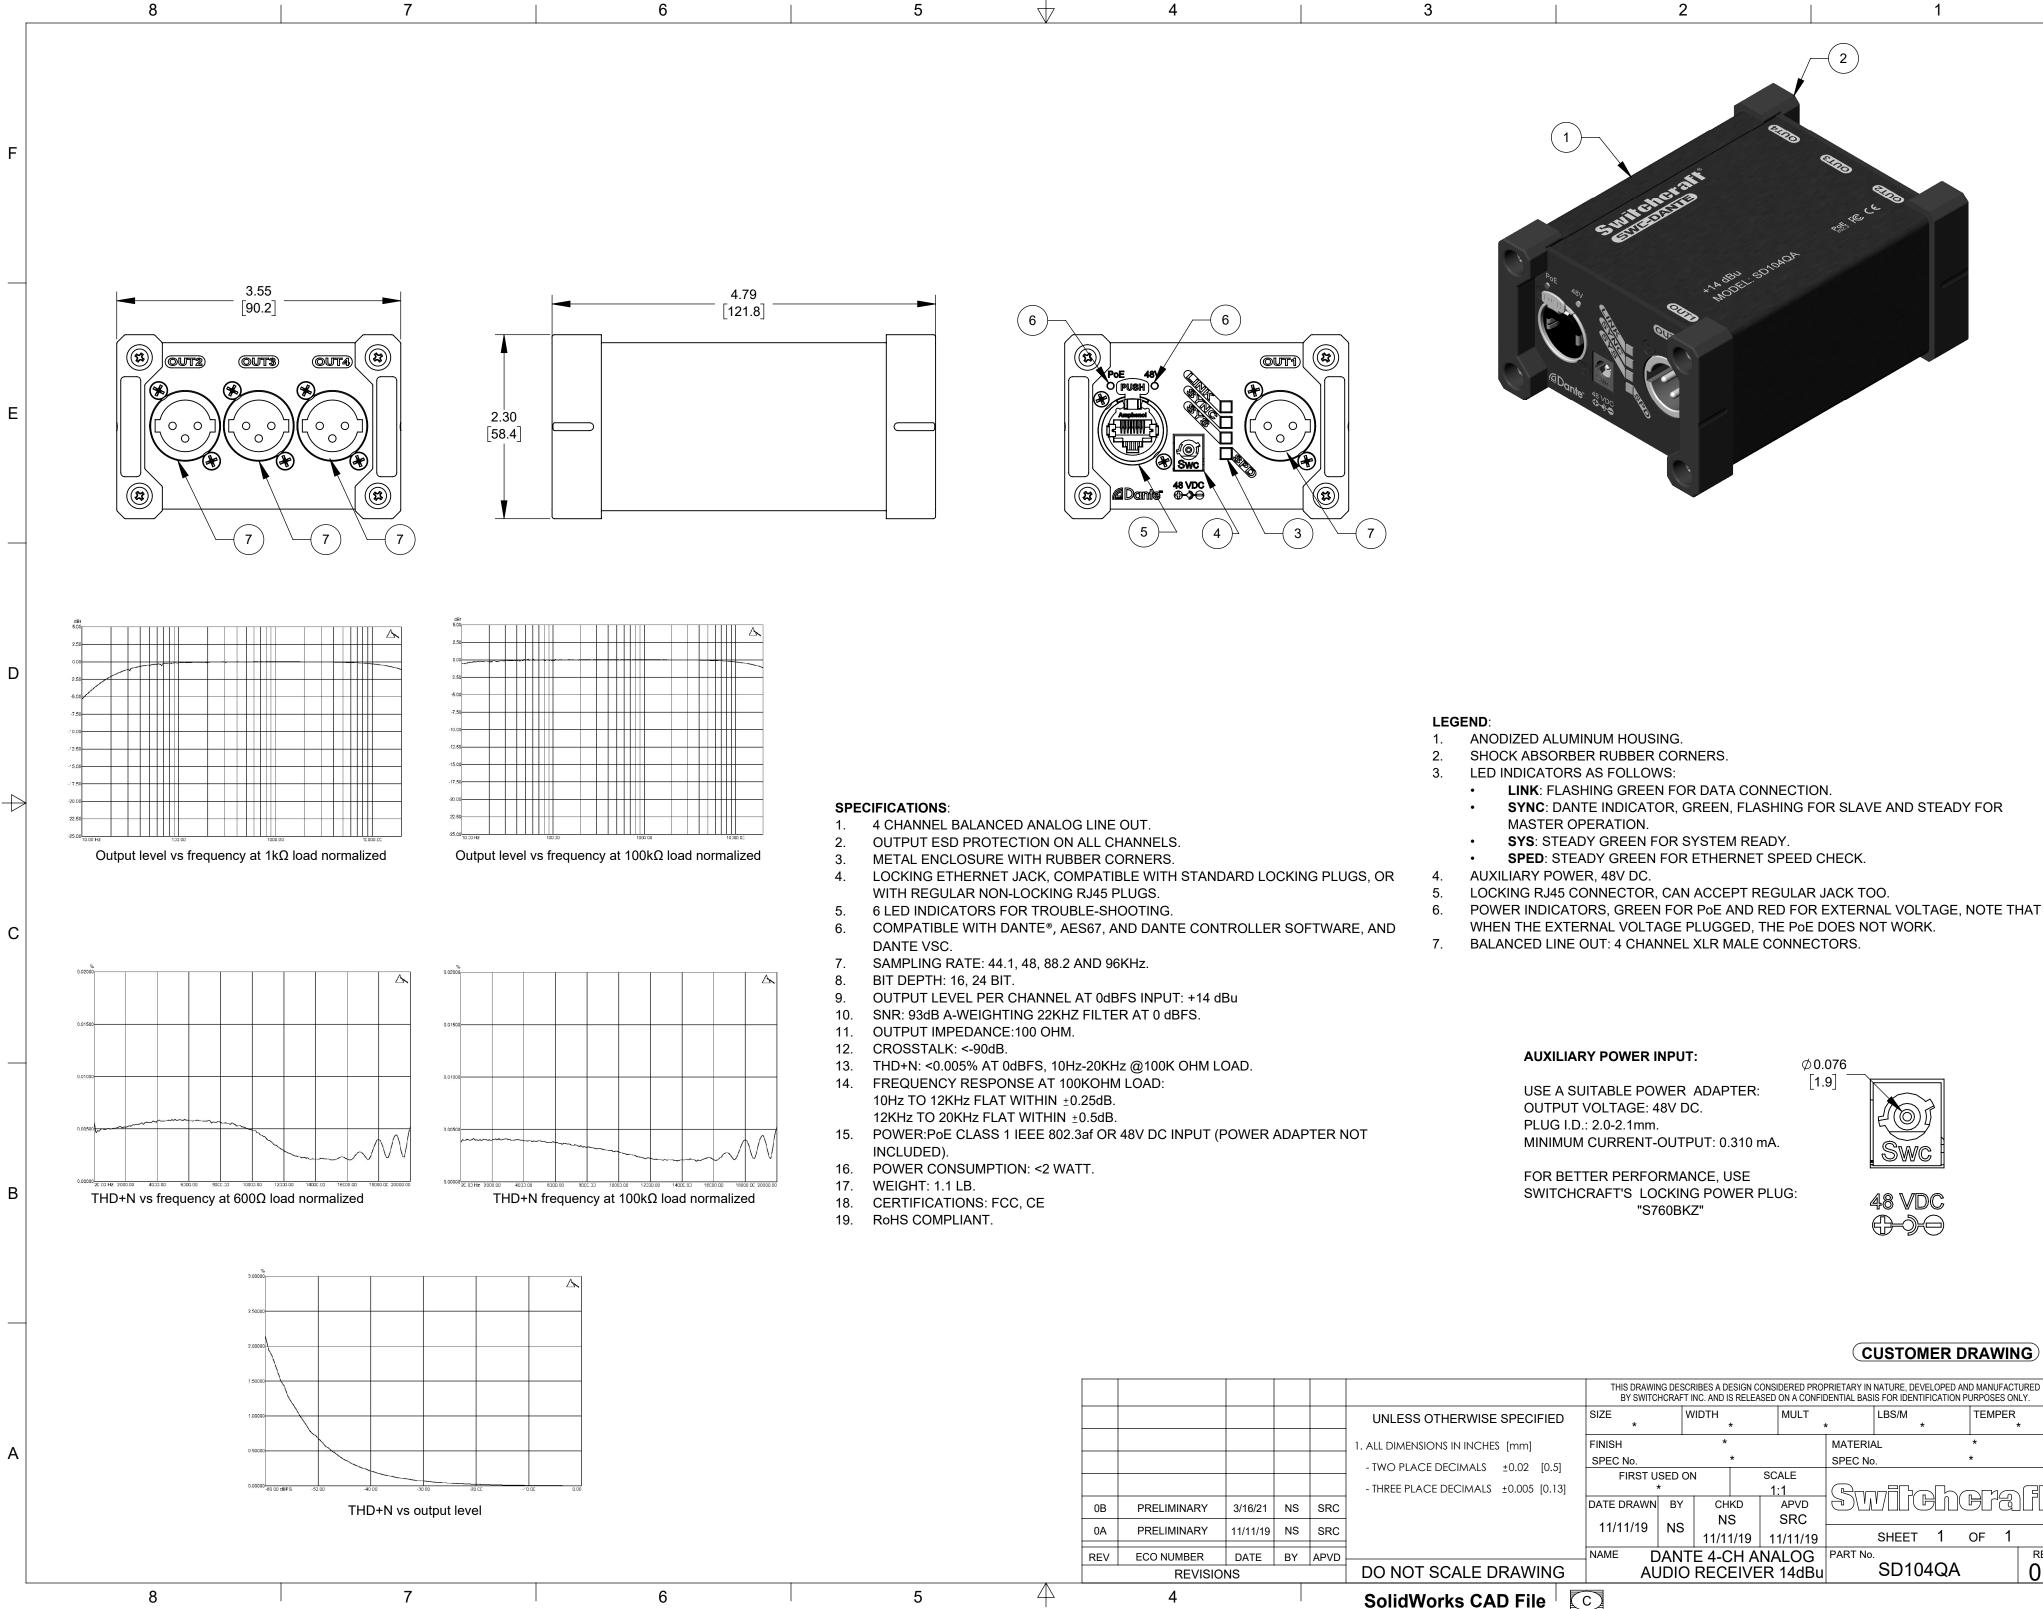

F

Е

D

С

В

А

- POWER INDICATORS, GREEN FOR PoE AND RED FOR EXTERNAL VOLTAGE, NOTE THAT

F