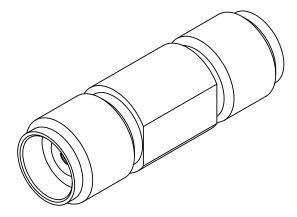

# **PRODUCT DATA DRAWING**

## **PERFORMANCE:**

| IMPEDANCE:   | 50 OHMS        |
|--------------|----------------|
| FREQ. RANGE: | DC TO 40.0 GHz |

MATERIAL: SEE NOTES FINISH: SEE NOTES SURFACE AREA: N/A PROPRIETARY THE INFORMATION CONTAINED IN THIS DRAWING IS THE SOLE PROPERTY OF SV MICROWAVE, INC. ANY REPRODUCTION IN PART OR AS A WHOLE WITHOUT THE WRITTEN PERMISSION OF SV MICROWAVE, INC IS PROHIBITED.