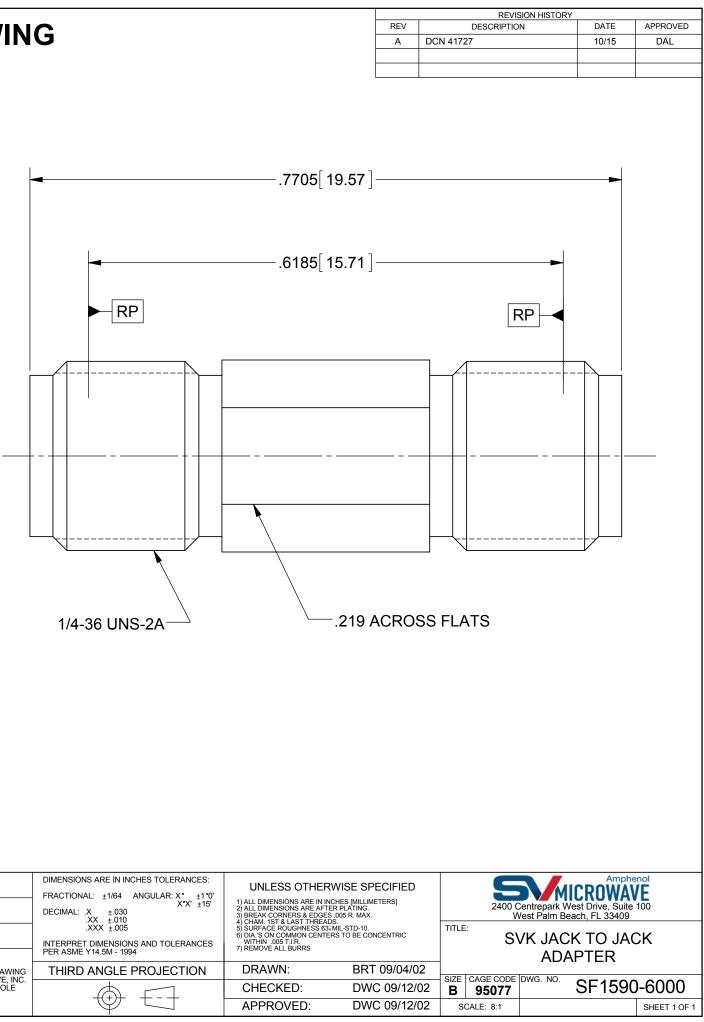

# **PRODUCT DATA DRAWING**

# **MATERIAL**:

| BODY & SLEEVES: | STAINLESS STEEL PER AMS-5640, |
|-----------------|-------------------------------|
|                 | ALLOY UNS S30300, TYPE 1      |

BERYLLIUM COPPER PER ASTM B196, ALLOY No. UNS C17300, TD04 CONTACTS:

**BEADS**: ULTEM 1000 PER ASTM D5205

## FINISH:

**BODY & SLEEVES: PASSIVATED PER AMS-2700** 

CONTACTS: GOLD PER ASTM B 488, TYPE I, CODE C, CLASS .50, OVER NICKEL PER AMS-QQ-N-290, CLASS 1, .00005" MIN.

## **PERFORMANCE:**

| IMPEDANCE:   | 50 OHMS        |
|--------------|----------------|
| FREQ. RANGE: | DC TO 40.0 GHz |

MATERIAL: SEE NOTES FINISH: SEE NOTES SURFACE AREA: N/A PROPRIETARY THE INFORMATION CONTAINED IN THIS DRAWING IS THE SOLE PROPERTY OF SV MICROWAVE, INC. ANY REPRODUCTION IN PART OR AS A WHOLE WITHOUT THE WRITTEN PERMISSION OF SV MICROWAVE, INC IS PROHIBITED.