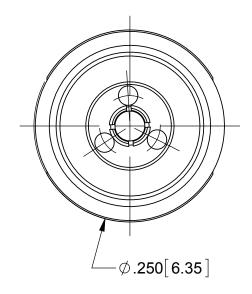

# **PRODUCT DATA DRAWING**

## **PERFORMANCE:**

| IMPEDANCE:   | 50 OHMS        |
|--------------|----------------|
| FREQ. RANGE: | DC TO 40.0 GHz |

MATERIAL: SEE NOTES FINISH: SEE NOTES SURFACE AREA: N/A PROPRIETARY THE INFORMATION CONTAINED IN THIS DRAWING IS THE SOLE PROPERTY OF SV MICROWAVE, INC. ANY REPRODUCTION IN PART OR AS A WHOLE WITHOUT THE WRITTEN PERMISSION OF SV MICROWAVE, INC IS PROHIBITED.