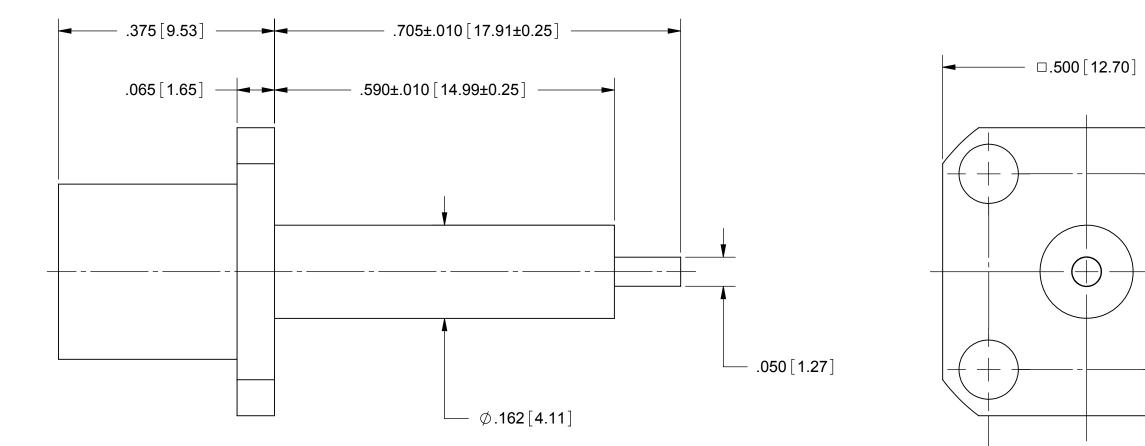

## **PRODUCT DATA DRAWING**

## **PERFORMANCE:**

| IMPEDANCE:   | 50 OHMS |
|--------------|---------|
| FREQ. RANGE: | DC TO 1 |

| OHMS |      |     |  |  |  |
|------|------|-----|--|--|--|
| СТО  | 18.0 | GHz |  |  |  |

|                                                                                                        | MATERIAL: S     | SEE NOTES                | DIMENSIONS ARE IN INCHES TOLERANCES:<br>FRACTIONAL: +1/64 ANGULAR: X° +1°0' | UNLESS                                                                      |
|--------------------------------------------------------------------------------------------------------|-----------------|--------------------------|-----------------------------------------------------------------------------|-----------------------------------------------------------------------------|
|                                                                                                        | FINISH: S       | SEE NOTES                | DECIMAL: X ±.030<br>.XX ±.010                                               | 1) ALL DIMENSION<br>2) ALL DIMENSION<br>3) BREAK CORNE<br>4) CHAM, 1ST & LA |
|                                                                                                        | SURFACE AREA:   | N/A                      | .XXX ±.005                                                                  | 5) SURFACE ROU<br>6) DIA.'S ON COMI<br>WITHIN .005 T.I<br>7) REMOVE ALL B   |
| PROPRIETARY<br>THE INFORMATION CONTAINED IN THIS DRAWING<br>IS THE SOLE PROPERTY OF SV MICROWAVE. INC. |                 | OPRIETARY                | PER ASME Y14.5M - 1994                                                      | .,                                                                          |
|                                                                                                        |                 |                          | THIRD ANGLE PROJECTION                                                      | DRAWN:                                                                      |
|                                                                                                        | ANY REPRODUCTIC | IN IN PART OR AS A WHOLE |                                                                             | CHECKE                                                                      |
| SV MICROWAVE, INC IS                                                                                   |                 |                          | APPROV                                                                      |                                                                             |