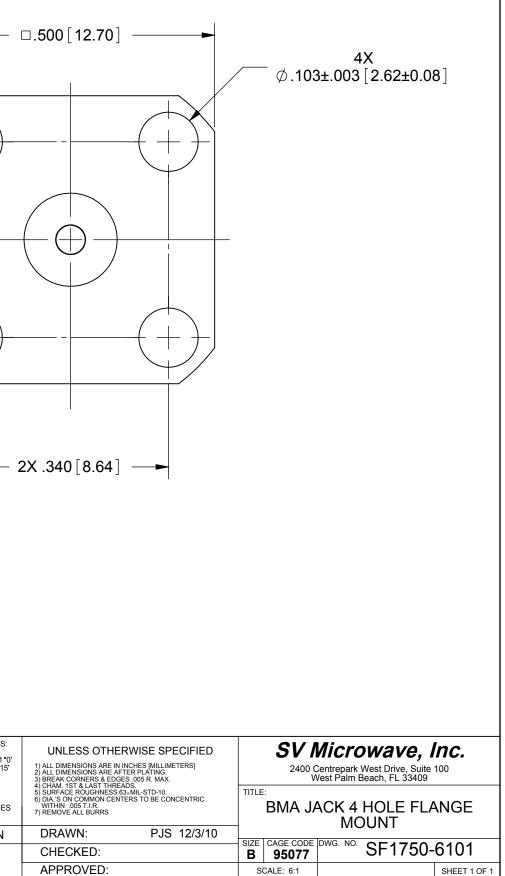

## **PRODUCT DATA DRAWING**

## **PERFORMANCE:**

| IMPEDANCE:   | 50 OHMS |
|--------------|---------|
| FREQ. RANGE: | DC TO 1 |

| OHMS |      |     |  |  |  |
|------|------|-----|--|--|--|
| СТО  | 18.0 | GHz |  |  |  |

|                                                                                                        | MATERIAL: S     | SEE NOTES                | DIMENSIONS ARE IN INCHES TOLERANCES:<br>FRACTIONAL: +1/64 ANGULAR: X° +1°0' | UNLESS                                                                      |
|--------------------------------------------------------------------------------------------------------|-----------------|--------------------------|-----------------------------------------------------------------------------|-----------------------------------------------------------------------------|
|                                                                                                        | FINISH: S       | SEE NOTES                | DECIMAL: X ±.030<br>.XX ±.010                                               | 1) ALL DIMENSION<br>2) ALL DIMENSION<br>3) BREAK CORNE<br>4) CHAM, 1ST & LA |
|                                                                                                        | SURFACE AREA:   | N/A                      | .XXX ±.005                                                                  | 5) SURFACE ROU<br>6) DIA.'S ON COMI<br>WITHIN .005 T.I<br>7) REMOVE ALL B   |
| PROPRIETARY<br>THE INFORMATION CONTAINED IN THIS DRAWING<br>IS THE SOLE PROPERTY OF SV MICROWAVE. INC. |                 | OPRIETARY                | PER ASME Y14.5M - 1994                                                      | .,                                                                          |
|                                                                                                        |                 |                          | THIRD ANGLE PROJECTION                                                      | DRAWN:                                                                      |
|                                                                                                        | ANY REPRODUCTIC | IN IN PART OR AS A WHOLE |                                                                             | CHECKE                                                                      |
| SV MICROWAVE, INC IS                                                                                   |                 |                          | APPROV                                                                      |                                                                             |