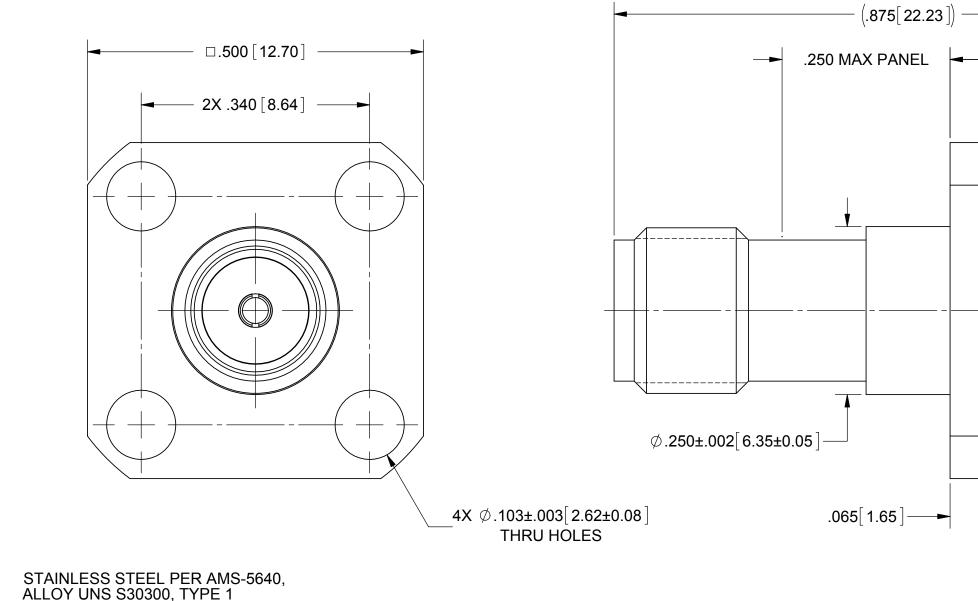

### **MATERIAL:**

| BODY: | STAINLESS STEEL PER AMS-5640, |
|-------|-------------------------------|
|       | ALLOY UNS S30300, TYPE 1      |

BERYLLIUM COPPER PER ASTM B196, ALLOY No. UNS C17300, TD04 CONTACT:

|                                          |                                                                                                                                                  | REV         | REVI<br>DESCRIPTIC      | SION HISTORY  | DATE     | APPROVED     |  |  |
|------------------------------------------|--------------------------------------------------------------------------------------------------------------------------------------------------|-------------|-------------------------|---------------|----------|--------------|--|--|
|                                          |                                                                                                                                                  | A           | DCN 41797               |               | 10/15    | DAL          |  |  |
|                                          |                                                                                                                                                  |             |                         |               |          |              |  |  |
|                                          |                                                                                                                                                  | L           | l                       |               |          |              |  |  |
|                                          |                                                                                                                                                  |             |                         |               |          |              |  |  |
|                                          | <b>►</b>                                                                                                                                         |             |                         |               |          |              |  |  |
|                                          |                                                                                                                                                  | <b></b> -Γ- | <b>-</b> - <sup>1</sup> |               |          |              |  |  |
|                                          |                                                                                                                                                  | 375[9.      | 53]                     |               |          |              |  |  |
|                                          |                                                                                                                                                  |             |                         |               |          |              |  |  |
|                                          |                                                                                                                                                  |             |                         |               |          |              |  |  |
|                                          |                                                                                                                                                  |             |                         |               |          |              |  |  |
|                                          | 1                                                                                                                                                |             |                         |               |          |              |  |  |
|                                          |                                                                                                                                                  |             |                         |               |          |              |  |  |
|                                          |                                                                                                                                                  |             |                         |               |          |              |  |  |
|                                          |                                                                                                                                                  |             |                         |               |          |              |  |  |
|                                          |                                                                                                                                                  | _           |                         |               |          |              |  |  |
|                                          | $\searrow$                                                                                                                                       | —A          |                         |               |          |              |  |  |
|                                          |                                                                                                                                                  |             |                         |               |          |              |  |  |
|                                          |                                                                                                                                                  |             |                         |               |          |              |  |  |
|                                          |                                                                                                                                                  |             |                         |               |          |              |  |  |
|                                          |                                                                                                                                                  |             |                         |               |          |              |  |  |
|                                          |                                                                                                                                                  |             |                         |               |          |              |  |  |
|                                          |                                                                                                                                                  |             |                         |               |          |              |  |  |
|                                          |                                                                                                                                                  |             |                         |               |          |              |  |  |
|                                          | ſ                                                                                                                                                | VL.         |                         |               |          |              |  |  |
|                                          |                                                                                                                                                  |             |                         |               |          |              |  |  |
|                                          |                                                                                                                                                  |             | ∕2X                     | 1/4-36 เ      | JNS-2A   |              |  |  |
|                                          |                                                                                                                                                  |             |                         |               | -        |              |  |  |
|                                          |                                                                                                                                                  |             |                         |               |          |              |  |  |
|                                          |                                                                                                                                                  |             |                         |               |          |              |  |  |
|                                          | -                                                                                                                                                |             |                         |               |          |              |  |  |
|                                          | I                                                                                                                                                |             |                         |               |          |              |  |  |
|                                          |                                                                                                                                                  |             |                         |               |          |              |  |  |
|                                          |                                                                                                                                                  |             |                         |               |          |              |  |  |
|                                          |                                                                                                                                                  |             |                         |               |          |              |  |  |
|                                          |                                                                                                                                                  |             |                         |               |          |              |  |  |
|                                          |                                                                                                                                                  |             |                         |               |          |              |  |  |
|                                          |                                                                                                                                                  |             |                         |               |          |              |  |  |
|                                          |                                                                                                                                                  |             |                         |               |          |              |  |  |
|                                          |                                                                                                                                                  |             |                         |               |          |              |  |  |
|                                          |                                                                                                                                                  |             |                         |               |          |              |  |  |
|                                          |                                                                                                                                                  |             |                         |               |          |              |  |  |
|                                          |                                                                                                                                                  |             |                         |               |          |              |  |  |
|                                          |                                                                                                                                                  |             |                         |               |          |              |  |  |
|                                          | RWISE SP                                                                                                                                         | ECIFIED     | SV I                    | <i>Microw</i> | Vave     | Inc          |  |  |
|                                          | OTHERWISE SPECIFIED SV Microwave, Inc.<br>NS ARE IN INCHES [MILLIMETERS]<br>NS ARE AFTER PLATING.<br>RS & EDGES .005 R. MAX.<br>SY MICROWAVE.com |             |                         |               |          |              |  |  |
| AST THRE                                 | ES .005 R. MAX.<br>ADS.<br>33eMIL-STD-10.                                                                                                        |             | TITLE:                  |               | wave.com |              |  |  |
| JGHNESS 6<br>1MON CENT<br>.I.R.<br>BURRS | TERS TO BE CO                                                                                                                                    | NCENTRIC    |                         | AIGHT P       | ANEL A   |              |  |  |
| DUKKS                                    |                                                                                                                                                  | ( 40/00/    | CA                      | PTIVE         |          |              |  |  |
|                                          |                                                                                                                                                  | ( 10/29/1   | SIZE                    | DWG. NO.      | 252004   | 1 6007       |  |  |
|                                          |                                                                                                                                                  | 10/29/1     | -                       |               | SF299    |              |  |  |
| 'ED:                                     | 517                                                                                                                                              | V 10/20/9   | SCALE: 7:1              |               |          | SHEET 1 OF 1 |  |  |