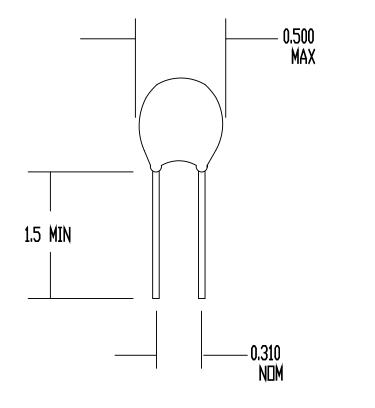

| REV | DATE | ECO# |
|-----|------|------|
|     |      |      |
|     |      |      |

DRAWING NOT TO SCALE
ALL DIMENSIONS IN INCHES

## SPECIFICATIONS:

RESISTANCE AT 25 DEG C = 17.5 DHMS +/- 2.5 DHMS
MAXIMUM CONTINUOUS CURRENT (Imax) = 4.0 AMPS
RESISTANCE AT Imax = 0.3 DHMS NOMINAL
MAXIMUM VOLTAGE RATING = 265 VAC (RMS)
MAXIMUM SURGE RATING = 20 JOULES
ENCAPSULATION = SILICONE RESIN
MARKING = OPTIONAL
LEADS = RODAN P/N STL-209-37