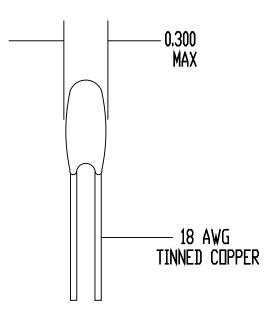

## SPECIFICATIONS:

RESISTANCE AT 25 DEG C = 17.5 DHMS +/- 2.5 DHMS
MAXIMUM CONTINUOUS CURRENT (Imax) = 4.0 AMPS
RESISTANCE AT Imax = 0.3 DHMS NOMINAL
MAXIMUM VOLTAGE RATING = 265 VAC (RMS)
MAXIMUM SURGE RATING = 20 JOULES
ENCAPSULATION = SILICONE RESIN
MARKING = OPTIONAL
LEADS = RODAN P/N STL-209-37