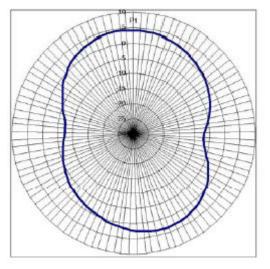

# **Radiation Patterns**

Patterns for Free Standing Antenna

Patterns taken on 90mm x 90mm x 2.2mm thick, ABS Plastic sheet using 1.6mm double sided tape.

### Measured Azimuth Radiation Pattern

Measured Elevation Radiation Pattern