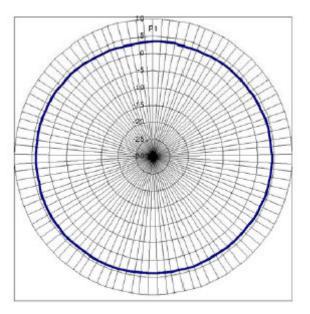

# **Radiation Patterns**

Patterns for Free Standing Antenna

Patterns taken on 90mm x 90mm x 2.2mm thick, ABS Plastic sheet using 1.6mm double sided tape.

### Measured Azimuth Radiation Pattern

Measured Elevation Radiation Pattern