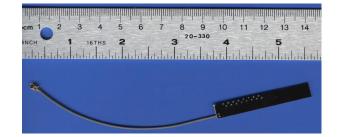

## SG901-1066 Integrated Wi-Fi Antenna

#### Overview

The SG901-1066 is a small highly integrated high efficiency, low gain, embedded antenna solution for WLAN products. The focus of this antenna is for next generation wireless product design. It provides the flexibility of an embedded antenna with top performance. The Embedded Antenna was designed to accommodate most WLAN applications, such as routers and gateways. The product can be easily integrated onto a board or into an ID package design.

#### Features

The SG901-1066 Embedded Antenna is defined by the following features:

- IEEE 802.11 b/g/n standards
- Case mount with 10 cm cable
- 3.8 dBi peak gain, 1 db cable loss excluded
- High efficiency
- Quick integration
- RoHS compliant

#### **Ordering Information**

SG901066-C: Bulk only

Note: Cable length is available in different lengths, please call Sagrad Sales for details.

DOC#: SG914-0015 rev. 1