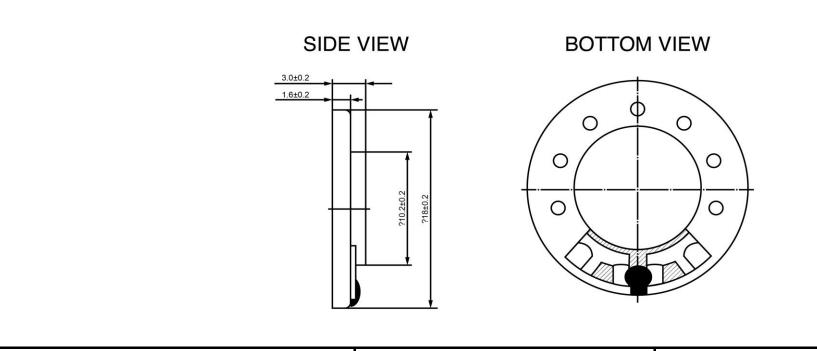

| Sp                    | ecifications   |       | Notes                          |                       | Revision History          |            |             |            |             |            |
|-----------------------|----------------|-------|--------------------------------|-----------------------|---------------------------|------------|-------------|------------|-------------|------------|
| Description           | Value          | Unit  |                                |                       | Version                   |            | Description |            | Date        | Approved   |
| Shape                 | Round          |       | 1) All dimensions are in mm ur | 1                     | Released from Engineering |            |             | 10/21/2013 | J.S         |            |
| Resonant Frequency    | 1,000          | (Hz)  | 2) All parts meet RoHS         |                       |                           |            |             |            |             |            |
| Frequency Range       | 1,000 ~ 20,000 | (Hz)  |                                |                       |                           |            |             |            |             |            |
| SPL @ 10cm            | 83             | (dBA) |                                |                       |                           |            |             |            |             |            |
| Impedance             | 8              | (Ohm) |                                |                       |                           |            |             |            |             |            |
| Cone Material         | Mylar          |       |                                |                       |                           |            |             |            |             |            |
| Nominal Power         | 0.5            | (W)   |                                |                       |                           |            |             |            |             |            |
| Max Power             | 1              | (W)   |                                |                       |                           |            |             |            |             |            |
| Mount Type            | Flush          |       |                                |                       | Drawn by                  | Date       | Checked by  | Date       | Approved by | Date       |
| Operating Temperature | -25 ~ +60      | °C    |                                |                       | A.B.                      | 10/21/2013 | C.E.        | 10/21/2013 | J.S         | 10/21/2013 |
| Storage Temperature   | -25 ~ +60      | °C    |                                | Dynamic Micro Speaker |                           | SM181008-1 |             |            |             |            |
| Weight                | 1.7            | (g)   |                                |                       |                           |            |             |            |             |            |