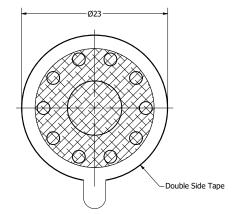

|              |         | 1        |           |   |
|--------------|---------|----------|-----------|---|
| Part Number: |         | DRAWN    | 1/0/2010  | 1 |
| CM22         | 0508-3  | CJ       | 1/8/2019  |   |
| SIMZ3(       |         | CHECKED  | 1/10/2019 |   |
|              |         | C.H.     | 1/10/2019 | ı |
| Description: | Speaker | APPROVED | 1/10/2010 | 1 |
| Dynamic      |         | C.E.     | 1/10/2019 | l |

This document contains data proprietary to DB Unlimited. Any use or reproduction, in any form, without prior written permission of DB Unlimited is prohibited. All terms and conditions can be found at www.dbunlimitedco.com

## Top View



## Side View



## **Bottom View**



| Items                 | Specifications | Conditions        |                                                                        |                                                           |           |          |  |  |
|-----------------------|----------------|-------------------|------------------------------------------------------------------------|-----------------------------------------------------------|-----------|----------|--|--|
| Sound Pressure Level  | 96             | dB (@ 10cm), Avg. | ]                                                                      |                                                           |           |          |  |  |
| Resonant Frequency    | 595            | Hz                | ]