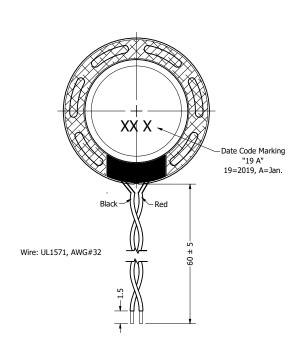

## **Bottom View**

| Items                 | Specifications | Conditions        |                                                                        |                                                           |           |          |  |  |
|-----------------------|----------------|-------------------|------------------------------------------------------------------------|-----------------------------------------------------------|-----------|----------|--|--|
| Sound Pressure Level  | 96             | dB (@ 10cm), Avg. | ]                                                                      |                                                           |           |          |  |  |
| Resonant Frequency    | 595            | Hz                | ]                                                                      |                                                           |           |          |  |  |
| Frequency Range       | 595 ~ 20,000   | Hz                | REVISION HISTO                                                         | REVISION HISTORY                                          |           |          |  |  |
| Nominal Power         | 0.5            | W                 | REV                                                                    | DESCRIPTION                                               | DATE      | APPROVED |  |  |
| Max. Power            | 1              | W                 |                                                                        | Released from Engineering                                 | 1/10/2019 | C.E.     |  |  |
| Impedance             | 8              | Ω                 | NOTES                                                                  |                                                           |           |          |  |  |
| Cone Material         | PET            |                   | All dimensions are in mm unless otherwise noted                        |                                                           |           |          |  |  |
| Mount Type            | Flush Mount    |                   |                                                                        | 2) All tolerances are $\pm$ 0.2 mm unless otherwise noted |           |          |  |  |
| Storage Temperature   | -20 ~ +70      | °C                | 3) All parts meet RoHS  4) Subject to change or redrawn without notice |                                                           |           |          |  |  |
| Operating Temperature | -20 ~ +70      | °C                |                                                                        |                                                           |           |          |  |  |
|                       |                | _                 |                                                                        | ,                                                         | ·         |          |  |  |