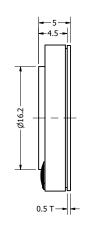

|              |         | 1        |           |   |
|--------------|---------|----------|-----------|---|
| Part Number: |         | DRAWN    | 1/0/2010  | 1 |
| CM22         | 0508-3  | CJ       | 1/8/2019  |   |
| SIMZ3(       |         | CHECKED  | 1/10/2019 |   |
|              |         | C.H.     | 1/10/2019 | ı |
| Description: | Speaker | APPROVED | 1/10/2010 | 1 |
| Dynamic      |         | C.E.     | 1/10/2019 | l |

This document contains data proprietary to DB Unlimited. Any use or reproduction, in any form, without prior written permission of DB Unlimited is prohibited. All terms and conditions can be found at www.dbunlimitedco.com

## Top View



## Side View



## **Bottom View**



| Items                 | Specifications | Conditions        |                                                                        |                                                           |           |          |  |  |
|-----------------------|----------------|-------------------|------------------------------------------------------------------------|-----------------------------------------------------------|-----------|----------|--|--|
| Sound Pressure Level  | 96             | dB (@ 10cm), Avg. | ]                                                                      |                                                           |           |          |  |  |
| Resonant Frequency    | 595            | Hz                | ]