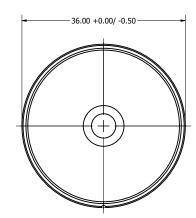

| 1        |          |  |
|---------------------------------|--------------|----------|----------|--|
| Part Number:                    |              | DRAWN    | 0/4/2046 |  |
| CMO                             | (0(1( 1      | CJ       | 8/4/2016 |  |
| 51 <sup>v</sup> 13 <sup>c</sup> | 60616-1      | CHECKED  | 8/4/2016 |  |
|                                 |              | P.D.     | 0/4/2010 |  |
| Description:                    | mia Cnapleou | APPROVED | 8/4/2016 |  |
| Dynai                           | mic Speaker  | J.S.     | 0/4/2010 |  |

This document contains data proprietary to DB Unlimited. Any use or reproduction, in any form, without prior written permission of DB Unlimited is prohibited. All terms and conditions can be found at www.dbunlimitedco.com

## Top View



## Side View



## **Bottom View**



|   | Items                 | Specifications | Conditions  |                                                                                                                                          |                           |           |          |
|---|-----------------------|----------------|-------------|------------------------------------------------------------------------------------------------------------------------------------------|---------------------------|-----------|----------|
|   | Sound Pressure Level  | 97             | dB (@ 10cm) |                                                                                                                                          |                           |           |          |
|   | R