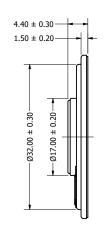

|  |
|---------------------------------|--------------|----------|----------|--|
| Part Number:                    |              | DRAWN    | 0/4/2046 |  |
| CMO                             | (0(1( 1      | CJ       | 8/4/2016 |  |
| 51 <sup>v</sup> 13 <sup>c</sup> | 60616-1      | CHECKED  | 8/4/2016 |  |
|                                 |              | P.D.     | 0/4/2010 |  |
| Description:                    | mia Cnapleou | APPROVED | 8/4/2016 |  |
| Dynai                           | mic Speaker  | J.S.     | 0/4/2010 |  |

This document contains data proprietary to DB Unlimited. Any use or reproduction, in any form, without prior written permission of DB Unlimited is prohibited. All terms and conditions can be found at www.dbunlimitedco.com

## Top View



## Side View



## **Bottom View**



|   | Items                 | Specifications | Conditions  |                                                                                                                                          |                           |           |          |
|---|-----------------------|----------------|-------------|------------------------------------------------------------------------------------------------------------------------------------------|---------------------------|-----------|----------|
|   | Sound Pressure Level  | 97             | dB (@ 10cm) |                                                                                                                                          |                           |           |          |
|   | Resonant Frequenc