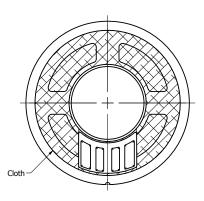

## **Bottom View**

|   | Items                 | Specifications | Conditions  |                                                                                                                                          |                           |           |          |
|---|-----------------------|----------------|-------------|------------------------------------------------------------------------------------------------------------------------------------------|---------------------------|-----------|----------|
|   | Sound Pressure Level  | 97             | dB (@ 10cm) |                                                                                                                                          |                           |           |          |
|   | Resonant Frequency    | 600            | Hz          |                                                                                                                                          | REVISION HISTORY          |           |          |
|   | Frequency Range       | 600 ~ 4,600    | Hz          | REV                                                                                                                                      | DESCRIPTION               | DATE      | APPROVED |
|   | Nominal Power         | 0.5            | W           |                                                                                                                                          | Released from Engineering | 8/4/2016  | J.S.     |
| , | Max. Power            | 1              | W           | 1                                                                                                                                        | Corrected max. power      | 5/18/2017 | C.E.     |
| ^ | Impedance             | 16             | Ω           | NOTES  1) All dimensions are in mm unless otherwise noted  2) All tolerances are ± 0.5 mm unless otherwise noted  3) All parts meet RoHS |                           |           |          |
|   | Cone Material         | Mylar          |             |                                                                                                                                          |                           |           |          |
|   | Mount Type            | Flush Mount    |             |                                                                                                                                          |                           |           |          |
|   | Storage Temperature   | -40 ~ +66      | °C          |                                                                                                                                          |                           |           |          |
|   | Operating Temperature | -40 ~ +66      | °C          | 4) Subject to change or redrawn without notice                                                                                           |                           |           |          |
|   | Weight                | 8.2            | g           |                                                                                                                                          |                           |           |          |
|   |                       |                | 2           |                                                                                                                                          | 2                         |           |          |