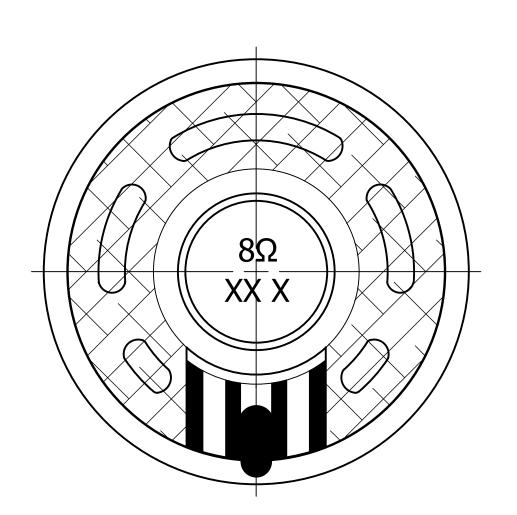

## **Bottom View**

|                       |              | Conditions        |                                                       |                           |           |          |  |  |
|-----------------------|--------------|-------------------|-------------------------------------------------------|---------------------------|-----------|----------|--|--|
| Sound Pressure Level  | 90           | dB (@ 10cm), Avg. |                                                       |                           |           |          |  |  |
| Resonant Frequency    | 450          | Hz                |                                                       |                           |           |          |  |  |
| Frequency Range       | 450 ~ 10,000 | Hz                | REVISION HISTORY                                      |                           |           |          |  |  |
| Nominal Power         | 2            | W                 | REV                                                   | DESCRIPTION               | DATE      | APPROVED |  |  |
| Max. Power            | 3            | W                 |                                                       | Released from Engineering | 4/27/2018 | C.E.     |  |  |
| Impedance             | 8            | Ω                 | 1                                                     | Updated terminals         | 2/3/2021  | J.S.     |  |  |
| Cone Material         | Mylar        |                   | NOTES                                                 |                           |           |          |  |  |
| Mount Type            | Flush Mount  |                   | 1) All dimensions are in mm unless otherwise noted    |                           |           |          |  |  |
| Storage Temperature   | -20 ~ +55    | °C                | 2) All tolerances are ± 0.3 mm unless otherwise noted |                           |           |          |  |  |
| Operating Temperature | -20 ~ +55    | °C                | 3) All parts meet RoHS                                |                           |           |          |  |  |
| Weight                | 10.8         | g                 | 4) Subject to change or redrawn without notice        |                           |           |          |  |  |