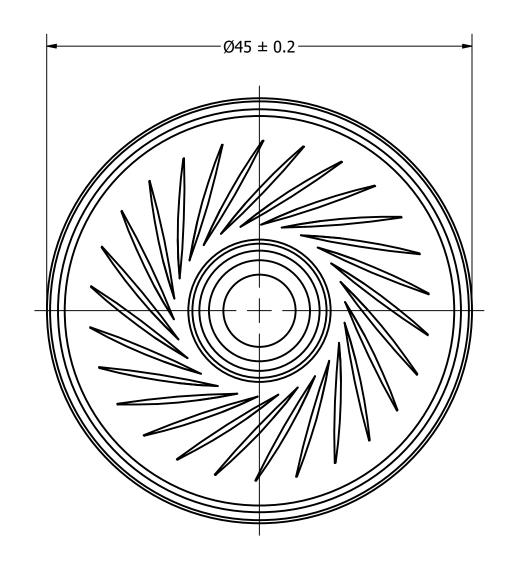

|                 |           | 1        |           |
|-----------------|-----------|----------|-----------|
| Part Number:    |           | DRAWN    | 4/12/2010 |
| CMAE            | 2400 2    | CJ       | 4/13/2018 |
| SM450           | 0408-2    | CHECKED  | 4/27/2018 |
|                 |           | C.H.     | 4/2//2016 |
| Dynamic Speaker | c Chapter | APPROVED | 4/27/2018 |
| Dynanii         | с эреакеі | C.E.     | 4/2//2016 |

This document contains data proprietary to DB Unlimited. Any use or reproduction, in any form, without prior written permission of DB Unlimited is prohibited. All terms and conditions can be found at www.dbunlimitedco.com

## Top View



## Side View



## **Bottom View**



|                       |              | Conditions        |                                                       |                           |           |          |  |  |
|-----------------------|--------------|-------------------|-------------------------------------------------------|---------------------------|-----------|----------|--|--|
| Sound Pressure Level  | 90           | dB (@ 10cm), Avg. |                                                       |                           |           |          |  |  |
| Resonant Frequency    | 450          | Hz                |                                                       |                           |           |          |  |  |
| Frequency Range       | 450 ~ 10,000 | Hz                | REV