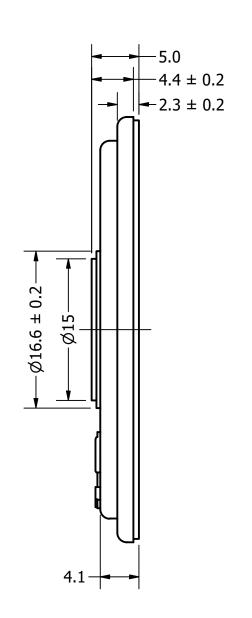

|                 |           | 1        |           |
|-----------------|-----------|----------|-----------|
| Part Number:    |           | DRAWN    | 4/12/2010 |
| CMAE            | 2400 2    | CJ       | 4/13/2018 |
| SM450           | 0408-2    | CHECKED  | 4/27/2018 |
|                 |           | C.H.     | 4/2//2016 |
| Dynamic Speaker | c Chapter | APPROVED | 4/27/2018 |
| Dynanii         | с эреакеі | C.E.     | 4/2//2016 |

This document contains data proprietary to DB Unlimited. Any use or reproduction, in any form, without prior written permission of DB Unlimited is prohibited. All terms and conditions can be found at www.dbunlimitedco.com

## Top View



## Side View



## **Bottom View**



|                       |              | Conditions        |                                                       |                           |           |          |  |  |
|-----------------------|--------------|-------------------|-------------------------------------------------------|---------------------------|-----------|----------|--|--|
| Sound Pressure Level  | 90           | dB (@ 10cm), Avg. |                                                       |                           |           |          |  |  |
| Resonant Frequency    | 450          | Hz                |                                                       |                           |           |          |  |  |
| Frequency Range       | 450 ~ 10,000 | Hz                | REVISION HISTORY