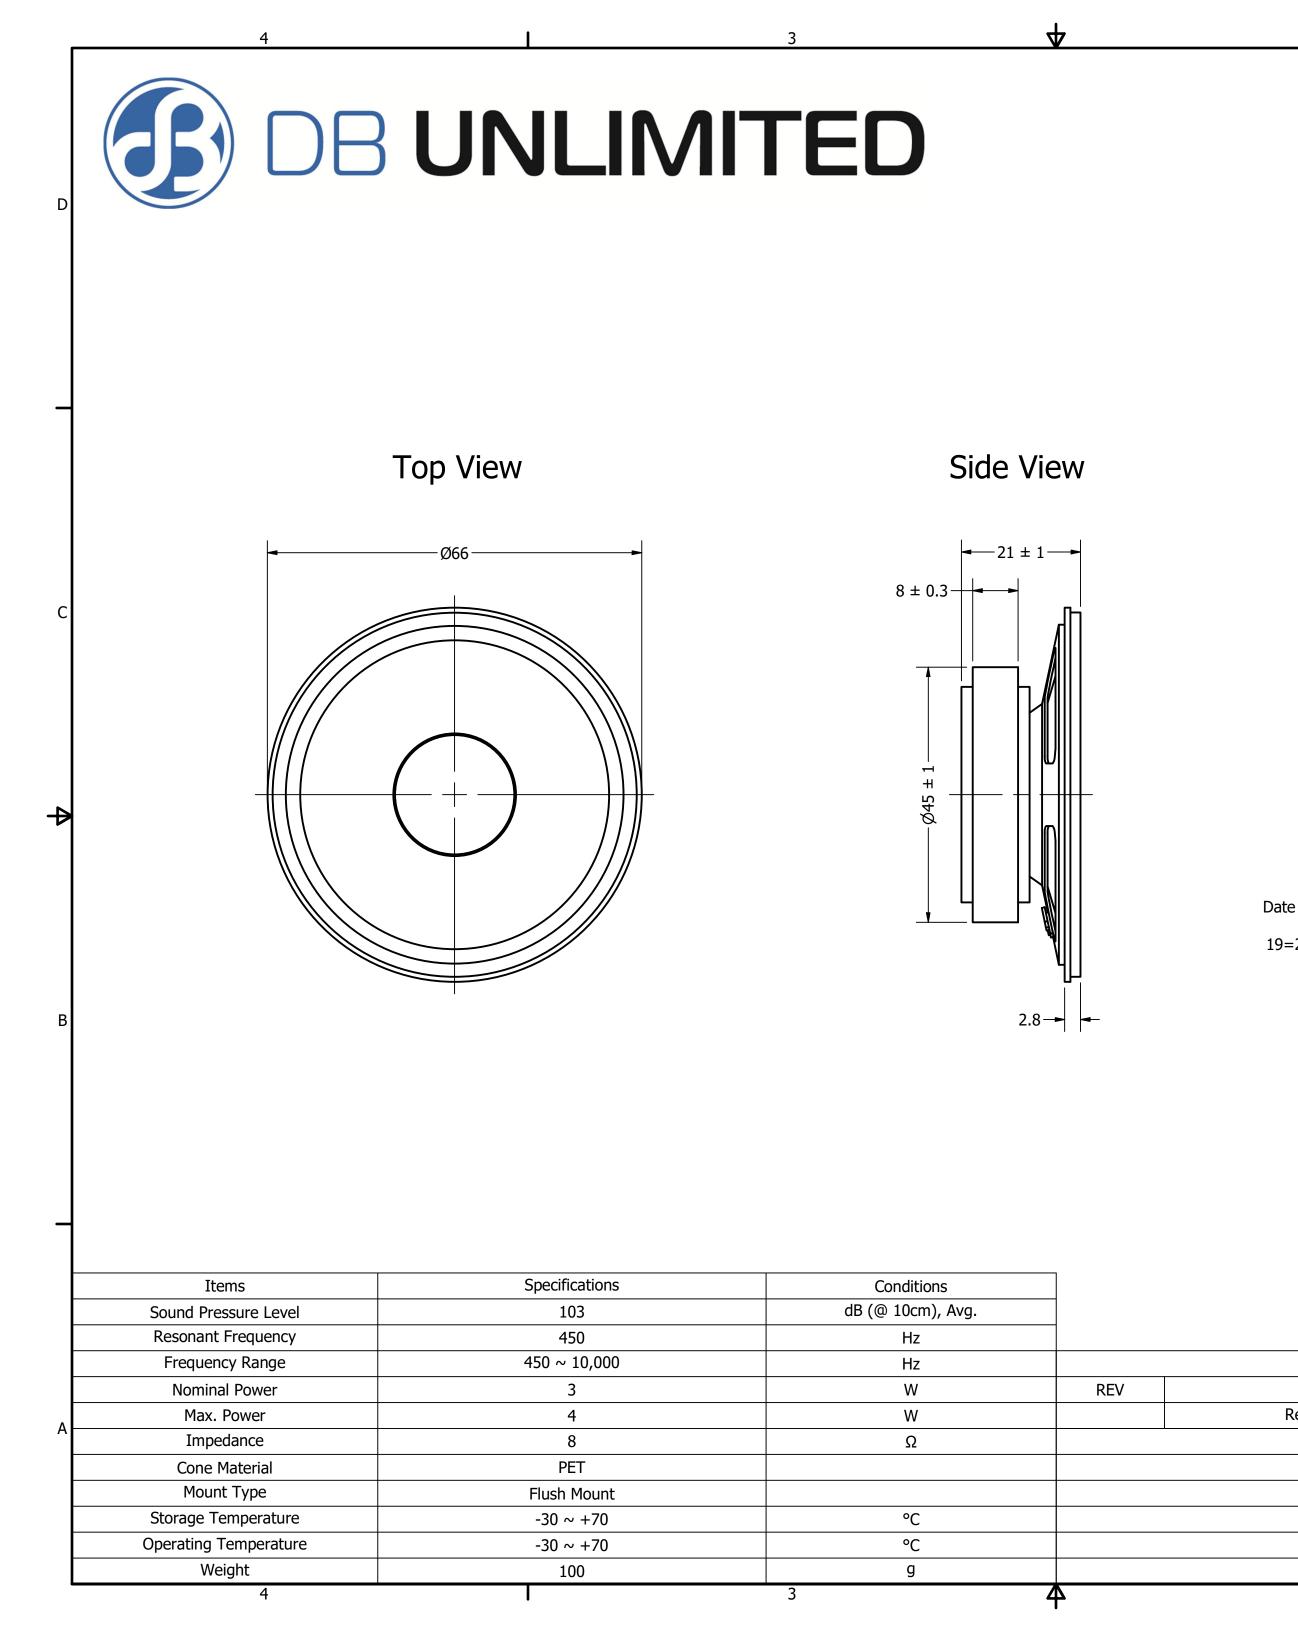

| 2                             |                                                                                               | 1                             |                                                                                                  |
|-------------------------------|-----------------------------------------------------------------------------------------------|-------------------------------|--------------------------------------------------------------------------------------------------|
| Part Number:                  |                                                                                               | DRAWN                         | 5/1/2019                                                                                         |
|                               | 5M660408-3                                                                                    | CJ                            |                                                                                                  |
|                               |                                                                                               | CHECKED                       | 5/3/2019                                                                                         |
| Description:                  |                                                                                               | C.H.                          |                                                                                                  |
| Description.                  | Dynamic Speaker                                                                               | APPROVED<br>C.E.              | 5/3/2019                                                                                         |
| This documer<br>permission of | nt contains data proprietary to DB Unlimited.<br>DB Unlimited is prohibited. All terms and co | . Any use or reproduction, in | any form, without prior written<br>w.dbunlimitedco.com                                           |
|                               | EVISION HISTORY                                                                               |                               | G<br>S<br>S<br>S<br>S<br>S<br>S<br>S<br>S<br>S<br>S<br>S<br>S<br>S<br>S<br>S<br>S<br>S<br>S<br>S |
| DESCRIPTION                   | DA                                                                                            | TE                            | APPROVED                                                                                         |
| Released from Engineering     | 5/3/                                                                                          | 2019                          | C.E.                                                                                             |
|                               | NOTES                                                                                         | I                             | A                                                                                                |
| 1) All dimensions             | are in mm unless otherwise not                                                                | ed                            |                                                                                                  |
| -                             | re ± 0.5 mm unless otherwise no                                                               |                               |                                                                                                  |
|                               | All parts meet RoHS                                                                           |                               |                                                                                                  |
|                               | hange or redrawn without notice                                                               | 2                             |                                                                                                  |