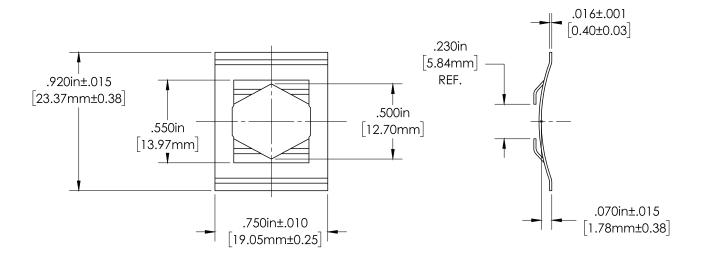

**Key Features**

- One piece, self-locking, heat-treated, spring-steel fastener that replaces threaded nut, lock washer or spanner washer
- · Eliminates time-consuming assembly operations
- Fast and easy to apply, the speed nut fastener provides maximum holding power at minimum cost per fastener
- It does not shake loose from vibration, yet can be easily loosened without worry about rust-frozen screw threads
- · For smaller components where space is premium
- · Requires less torque than standard hex-nuts
- · Can be installed prior to painting process so threads won't fill
- Compliant with RoHS and REACH requirements

## **Ordering Data**

Series Description

| SN0461-C | Speed Nut for Panel Mount Indicator |
|----------|-------------------------------------|

### **Product Dimensions**



#### Notes:

1. All dimensions are in inches [mm]