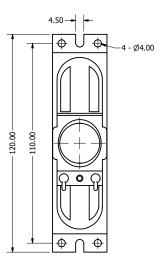

## **Bottom View**

4) Subject to change or redrawn without notice

| Items                | Specifications | Conditions  |                  |                                                       |            |          |  |  |
|----------------------|----------------|-------------|------------------|-------------------------------------------------------|------------|----------|--|--|
| Sound Pressure Level | 97             | dB (@ 10cm) | REVISION HISTORY |                                                       |            |          |  |  |
| Resonant Frequency   | 320            | Hz          | REV              | DESCRIPTION                                           | DATE       | APPROVED |  |  |
| Frequency Range      | 320 ~ 7,000    | Hz          |                  | Released from Engineering                             | 10/21/2013 | J.S.     |  |  |
| Nominal Power        | 5              | W           | 1                | Updated to new template                               | 4/11/2016  | J.S.     |  |  |
| Max. Power           | 8              | W           | 2                | Corrected SPL                                         | 5/22/2017  | C.E.     |  |  |
| Impedance            | 8              | Ω           |                  | NOTES                                                 |            |          |  |  |
| Cone Material        | Paper          |             |                  | All dimensions are in mm unless otherwise noted       |            |          |  |  |
| Mount Type           | Frame Mount    |             |                  | 2) All tolerances are ± 0.5 mm unless otherwise noted |            |          |  |  |
| Storage Temperature  | -25 × +55      | %           |                  | 3) All parts meet RoHS                                |            |          |  |  |