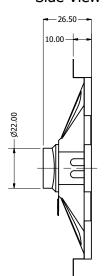

|              |           | 1        |           |  |
|--------------|-----------|----------|-----------|--|
| Part Number: |           | DRAWN    | 4/10/2016 |  |
| CD120        | 0308-1    | CJ       |           |  |
| 25170        |           | CHECKED  | 4/11/2016 |  |
|              |           | P.D.     |           |  |
| Description: | c Speaker | APPROVED | 4/11/2016 |  |
| Dynami       |           | J.S.     | 4/11/2010 |  |

This document contains data proprietary to DB Unlimited. Any use or reproduction, in any form, without prior written permission of DB Unlimited is prohibited. All terms and conditions can be found at www.dbunlimitedco.com

## Top View



-25 ~ +55

Operating Temperature

## Side View



## **Bottom View**



4) Subject to change or redrawn without notice

| Items                | Specifications | Conditions  |                  |                                                       |            |          |  |  |
|----------------------|----------------|-------------|------------------|-------------------------------------------------------|------------|----------|--|--|
| Sound Pressure Level | 97             | dB (@ 10cm) | REVISION HISTORY |                                                       |            |          |  |  |
| Resonant Frequency   | 320            | Hz          | REV              | DESCRIPTION                                           | DATE       | APPROVED |  |  |
| Frequency Range      | 320 ~ 7,000    | Hz          |                  | Released