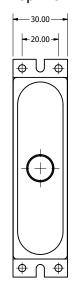

|              |           | 1        |           |  |
|--------------|-----------|----------|-----------|--|
| Part Number: |           | DRAWN    | 4/10/2016 |  |
| CD120        | 0308-1    | CJ       |           |  |
| 25170        |           | CHECKED  | 4/11/2016 |  |
|              |           | P.D.     |           |  |
| Description: | c Speaker | APPROVED | 4/11/2016 |  |
| Dynami       |           | J.S.     | 4/11/2010 |  |

This document contains data proprietary to DB Unlimited. Any use or reproduction, in any form, without prior written permission of DB Unlimited is prohibited. All terms and conditions can be found at www.dbunlimitedco.com

## Top View



-25 ~ +55

Operating Temperature

## Side View



## **Bottom View**



4) Subject to change or redrawn without notice

| Items                | Specifications | Conditions  |                  |                                                       |            |          |  |  |
|----------------------|----------------|-------------|------------------|-------------------------------------------------------|------------|----------|--|--|
| Sound Pressure Level | 97             | dB (@ 10cm) | REVISION HISTORY |                                                       |            |          |  |  |
| Resonant Frequency   | 320            | Hz          | REV              | DESCRIPTION                                           | DATE       | APPROVED |  |  |
| Frequency Range      | 320 ~ 7,0