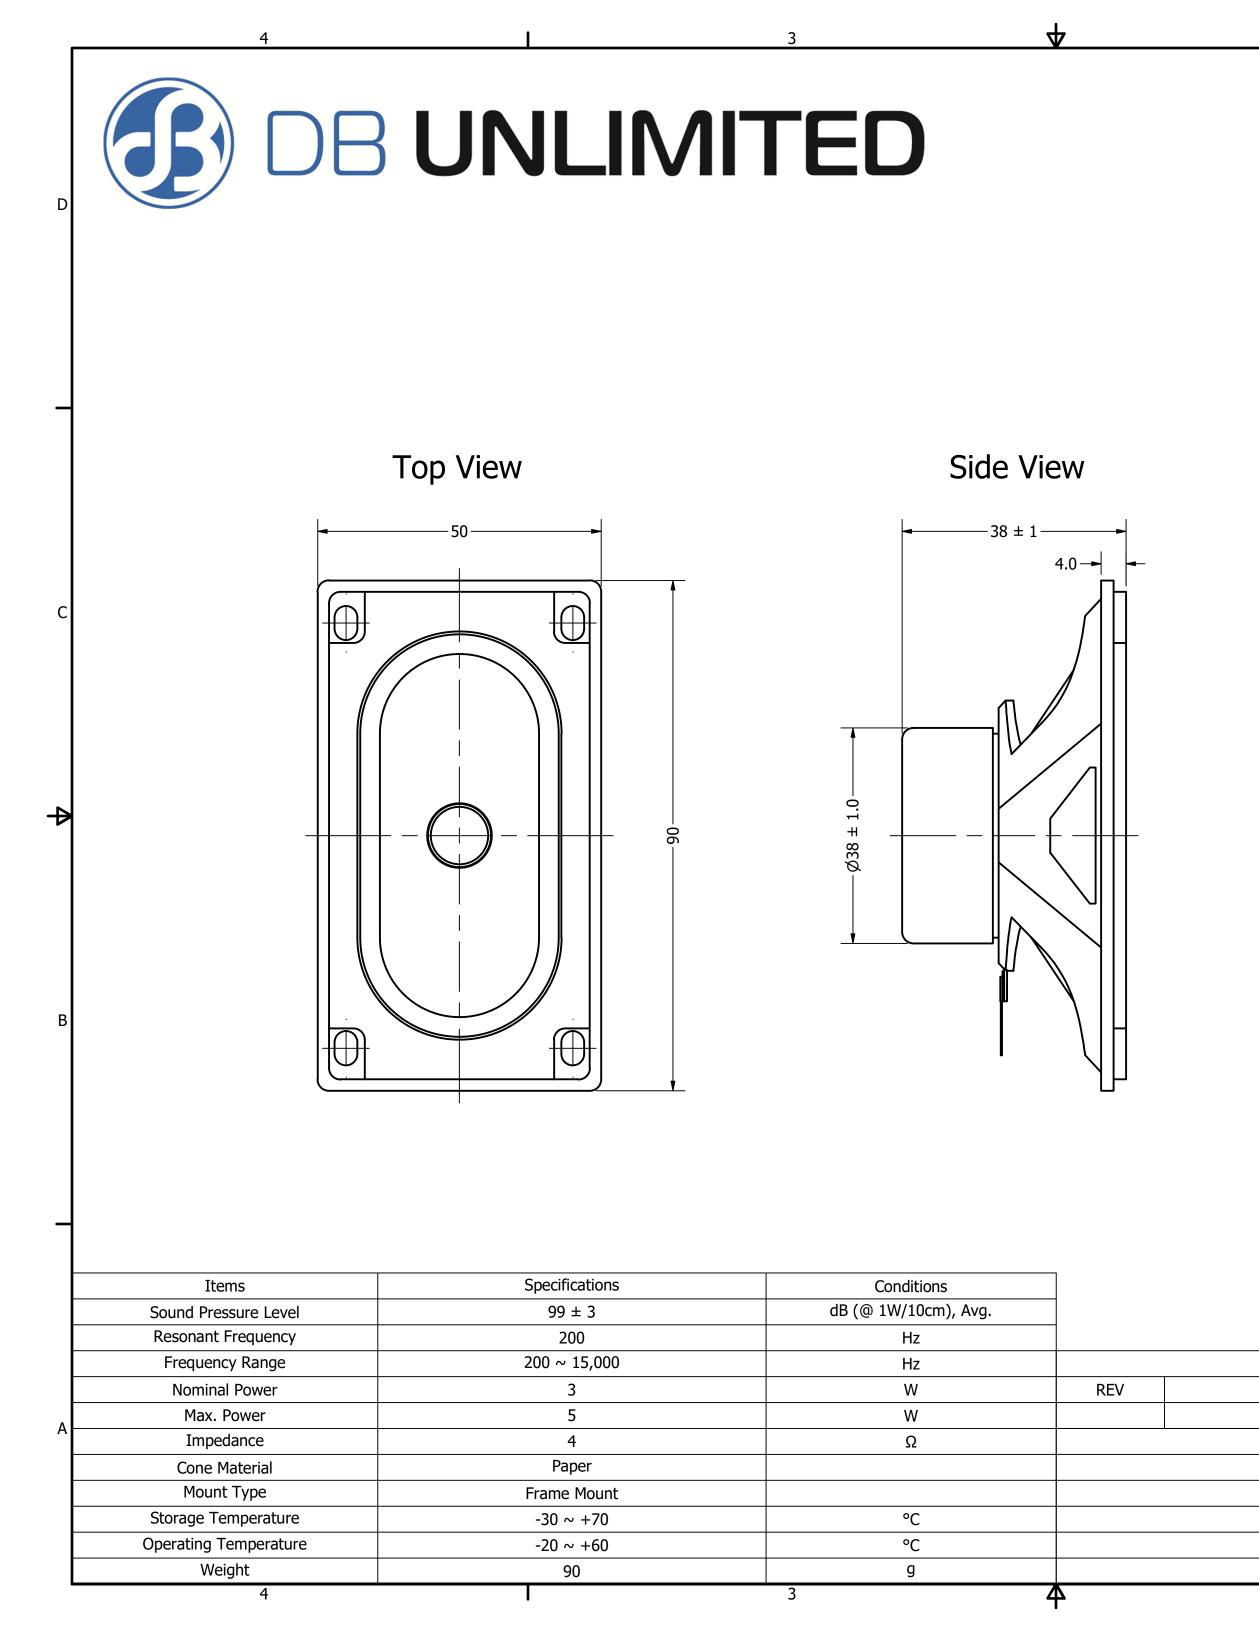

| 2                                                                                                                                                                                                                             | 1                               |           | 1                |            |        |
|-------------------------------------------------------------------------------------------------------------------------------------------------------------------------------------------------------------------------------|---------------------------------|-----------|------------------|------------|--------|
|                                                                                                                                                                                                                               |                                 | 201 2     | drawn<br>CJ      | 11/30/2021 |        |
|                                                                                                                                                                                                                               | SP900                           | 204-2     | CHECKED<br>P.D.  | 12/1/2021  |        |
|                                                                                                                                                                                                                               | Description:<br>Dynamic Speaker |           | APPROVED<br>J.S. | 12/1/2021  | D      |
| This document contains data proprietary to DB Unlimited. Any use or reproduction, in any form, without prior written permission of DB Unlimited is prohibited. All terms and conditions can be found at www.dbunlimitedco.com |                                 |           |                  |            |        |
| 4 - 6.0 x                                                                                                                                                                                                                     | A REVISION HISTO                | n View    |                  | PPROVED    | C<br>B |
| Released from E                                                                                                                                                                                                               |                                 | 12/1/2021 | A                | J.S.       |        |
| NOTES                                                                                                                                                                                                                         |                                 |           |                  |            | Α      |
| 1) All dimensions are in mm unless otherwise noted                                                                                                                                                                            |                                 |           |                  |            | ]      |
| 2) All tolerances are ± 0.5 mm unless otherwise noted                                                                                                                                                                         |                                 |           |                  |            |        |
| 3) All parts meet RoHS                                                                                                                                                                                                        |                                 |           |                  |            |        |
| 4) Subject to change or redrawn without notice                                                                                                                                                                                |                                 |           |                  |            |        |