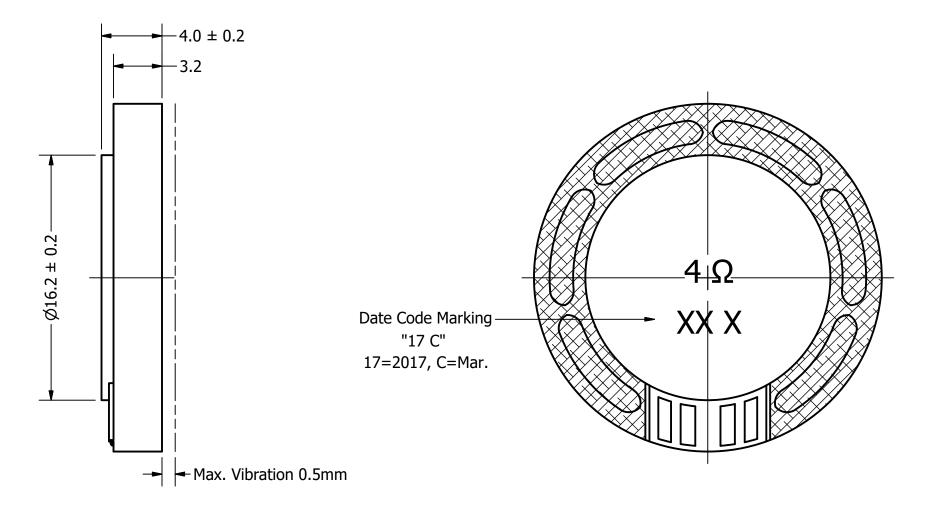

**Bottom View** 

## Side View

| Items                 | Specifications | Conditions        |                  |                                                       |          |          |  |  |
|-----------------------|----------------|-------------------|------------------|-------------------------------------------------------|----------|----------|--|--|
| Sound Pressure Level  | 90             | dB (@ 10cm), Avg. |                  |                                                       |          |          |  |  |
| Resonant Frequency    | 700            | Hz                |                  |                                                       |          |          |  |  |
| Frequency Range       | 700 ~ 10,000   | Hz                |                  |                                                       |          |          |  |  |
| Nominal Power         | 1              | W                 | REVISION HISTORY |                                                       |          |          |  |  |
| Max. Power            | 1.5            | W                 | REV              | DESCRIPTION                                           | DATE     | APPROVED |  |  |
| Impedance             | 4              | Ω                 |                  | Released from Engineering                             | 10/9/207 | C.E.     |  |  |
| Cone Material         | Mylar          |                   |                  | NOTES                                                 |          |          |  |  |
| Mount Type            | Flush Mount    |                   |                  | 1) All dimensions are in mm unless otherwise noted    |          |          |  |  |
| IP Rating             | IP67           |                   |                  | 2) All tolerances are ± 0.3 mm unless otherwise noted |          |          |  |  |
| Storage Temperature   | -20 ~ +70      | °C                |                  | 3) All parts meet RoHS                                |          |          |  |  |
| Operating Temperature | -20 ~ +70      | °C                |                  | 4) Subject to change or redrawn without notice        |          |          |  |  |
| Weight                | 3.13           | g                 |                  |                                                       |          |          |  |  |