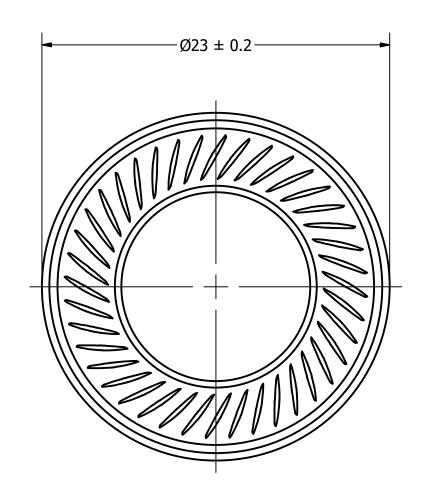

|  |               |               | 1        |           |
|--|---------------|---------------|----------|-----------|
|  | Part Number:  |               | DRAWN    | 2/10/2017 |
|  | CM22          | 0704-1        | CJ       | 3/10/2017 |
|  | 500230        |               | CHECKED  | 10/9/2017 |
|  |               |               | P.D.     |           |
|  | Description:  | namic Speaker | APPROVED | 10/9/2017 |
|  | waterproof Dy |               | C.E.     |           |

This document contains data proprietary to DB Unlimited. Any use or reproduction, in any form, without prior written permission of DB Unlimited is prohibited. All terms and conditions can be found at www.dbunlimitedco.com

**Bottom View** 

## Top View



## Side View



| Items                 | Specifications | Conditions        |                  |                                                       |          |          |  |  |
|-----------------------|----------------|-------------------|------------------|-------------------------------------------------------|----------|----------|--|--|
| Sound Pressure Level  | 90             | dB (@ 10cm), Avg. |                  |                                                       |          |          |  |  |
| Resonant Frequency    | 700            | Hz                |                  |                                                       |          |          |  |  |
| Frequency Range       | 700 ~ 10,000   | Hz                |                  |