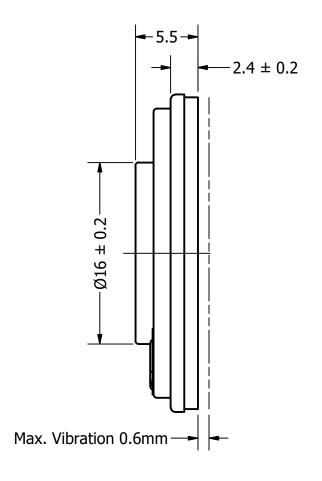

|              |                   | 1        |           |
|--------------|-------------------|----------|-----------|
| Part Number: |                   | DRAWN    | 2/22/2017 |
| CMA          | 00700 1           | CJ       | 3/23/2017 |
| 5002         | 80708-1           | CHECKED  | 10/2/2017 |
|              |                   | P.D.     | 10/2/2017 |
| Description: | (D                | APPROVED | 10/2/2017 |
| Waterproof   | f Dynamic Speaker | C.E.     | 10/2/2017 |

This document contains data proprietary to DB Unlimited. Any use or reproduction, in any form, without prior written permission of DB Unlimited is prohibited. All terms and conditions can be found at www.dbunlimitedco.com

## Top View



## Side View



## **Bottom View**



| Items                 | Specifications | Conditions        |                                                       |                           |           |          |  |
|-----------------------|----------------|-------------------|-------------------------------------------------------|---------------------------|-----------|----------|--|
| Sound Pressure Level  | 92             | dB (@ 10cm), Avg. |                                                       |                           |           |          |  |
| Resonant Frequency    | 700            | Hz                |                                                       |                           |           |          |  |
| Frequency Range       | 700 ~ 10,000   | Hz                |