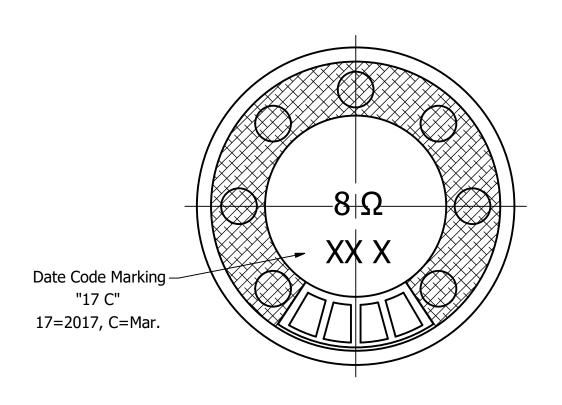

## **Bottom View**

| Items                 | Specifications | Conditions        |                                                       |                           |           |          |  |
|-----------------------|----------------|-------------------|-------------------------------------------------------|---------------------------|-----------|----------|--|
| Sound Pressure Level  | 92             | dB (@ 10cm), Avg. |                                                       |                           |           |          |  |
| Resonant Frequency    | 700            | Hz                |                                                       |                           |           |          |  |
| Frequency Range       | 700 ~ 10,000   | Hz                |                                                       |                           |           |          |  |
| Nominal Power         | 1.5            | W                 | REVISION HISTORY                                      |                           |           |          |  |
| Max. Power            | 2              | W                 | REV                                                   | DESCRIPTION               | DATE      | APPROVED |  |
| Impedance             | 8              | Ω                 |                                                       | Released from Engineering | 10/2/2017 | C.E.     |  |
| Cone Material         | Mylar          |                   | NOTES                                                 |                           |           |          |  |
| Mount Type            | Flush Mount    |                   | 1) All dimensions are in mm unless otherwise noted    |                           |           |          |  |
| IP Rating             | IP67           |                   | 2) All tolerances are ± 0.3 mm unless otherwise noted |                           |           |          |  |
| Storage Temperature   | -20 ~ +55      | °C                | 3) All parts meet RoHS                                |                           |           |          |  |
| Operating Temperature | -20 ~ +55      | °C                | 4) Subject to change or redrawn without notice        |                           |           |          |  |
| Weight                | 6.85           | g                 |                                                       |                           |           |          |  |