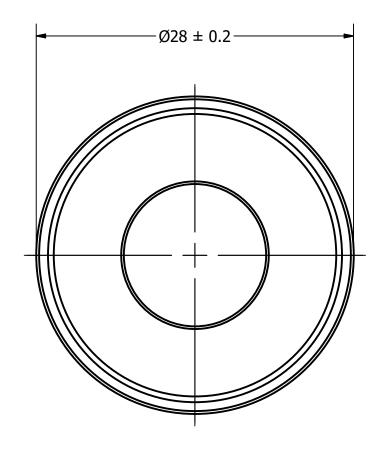

|              |                   | 1        |           |
|--------------|-------------------|----------|-----------|
| Part Number: |                   | DRAWN    | 2/22/2017 |
| CMA          | 00700 1           | CJ       | 3/23/2017 |
| 5002         | 80708-1           | CHECKED  | 10/2/2017 |
|              |                   | P.D.     | 10/2/2017 |
| Description: | (D                | APPROVED | 10/2/2017 |
| Waterproof   | f Dynamic Speaker | C.E.     | 10/2/2017 |

This document contains data proprietary to DB Unlimited. Any use or reproduction, in any form, without prior written permission of DB Unlimited is prohibited. All terms and conditions can be found at www.dbunlimitedco.com

## Top View



## Side View



## **Bottom View**



| Items                 | Specifications | Conditions        |                                                       |                           |           |          |  |
|-----------------------|----------------|-------------------|-------------------------------------------------------|---------------------------|-----------|----------|--|
| Sound Pressure Level  | 92             | dB (@ 10cm), Avg. |                                                       |                           |           |          |  |
| Resonant Frequency    | 700            | Hz                |                                                       |                           |           |          |  |
| Frequency Range       | 700 ~ 10,000   | Hz                |