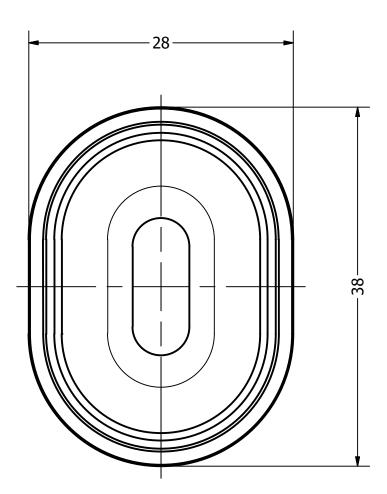

Top View

Side View

**Bottom View** 

| Items                 | Specifications | Conditions        |                                                       |                           |           |          |  |
|-----------------------|----------------|-------------------|-------------------------------------------------------|---------------------------|-----------|----------|--|
| Sound Pressure Level  | 90             | dB (@ 10cm), Avg. |                                                       |                           |           |          |  |
| Resonant Frequency    | 400            | Hz                |                                                       |                           |           |          |  |
| Frequency Range       | 400 ~ 10,000   | Hz                |                                                       |                           |           |          |  |
| Nominal Power         | 2              | W                 | REVISION HISTORY                                      |                           |           |          |  |
| Max. Power            | 2.5            | W                 | REV                                                   | DESCRIPTION               | DATE      | APPROVED |  |
| Impedance             | 8              | Ω                 |                                                       | Released from Engineering | 10/5/2017 | C.E.     |  |
| Cone Material         | Mylar          |                   | NOTES                                                 |                           |           |          |  |
| Mount Type            | Flush Mount    |                   | 1) All dimensions are in mm unless otherwise noted    |                           |           |          |  |
| IP Rating             | IP67           |                   | 2) All tolerances are ± 0.3 mm unless otherwise noted |                           |           |          |  |
| Storage Temperature   | -20 ~ +55      | °C                | 3) All parts meet RoHS                                |                           |           |          |  |
| Operating Temperature | -20 ~ +55      | °C                | 4) Subject to change or redrawn without notice        |                           |           |          |  |
| Weight                | 7.9            | g                 |                                                       |                           |           |          |  |
|                       | <u> </u>       | 2                 |                                                       | 2                         |           | 1        |  |