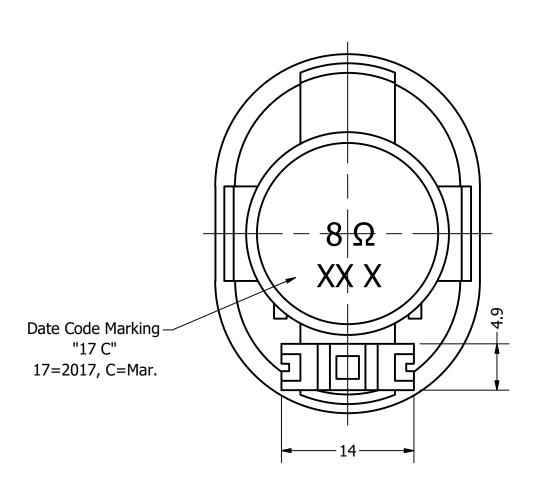

Top View

Side View

**Bottom View** 

| Items                 | Specifications | Conditions        |                                                       |                           |           |          |  |
|-----------------------|----------------|-------------------|-------------------------------------------------------|---------------------------|-----------|----------|--|
| Sound Pressure Level  | 90             | dB (@ 10cm), Avg. |                                                       |                           |           |          |  |
| Resonant Frequency    | 400            | Hz                |                                                       |                           |           |          |  |
| Frequency Range       | 400 ~ 10,000   | Hz                |                                                       |                           |           |          |  |
| Nominal Power         | 2              | W                 | REVISION HISTORY                                      |                           |           |          |  |
| Max. Power            | 2.5            | W                 | REV                                                   | DESCRIPTION               | DATE      | APPROVED |  |
| Impedance             | 8              | Ω                 |                                                       | Released from Engineering | 10/5/2017 | C.E.     |  |
| Cone Material         | Mylar          |                   | NOTES                                                 |                           |           |          |  |
| Mount Type            | Flush Mount    |                   | 1) All dimensions are in mm unless otherwise noted    |                           |           |          |  |
| IP Rating             | IP67           |                   | 2) All tolerances are ± 0.3 mm unless otherwise noted |                           |           |          |  |
| Storage Temperature   | -20 ~ +55      | °C                | 3) All parts meet RoHS                                |                           |           |          |  |
| Operating Temperature | -20 ~ +55      | °C                | 4) Subject to change or redrawn without notice        |                           |           |          |  |
| Weight                | 7.9            | g                 |                                                       |                           |           |          |  |
|                       | <u> </u>       | 2                 |                                                       | 2                         |           | 1        |  |