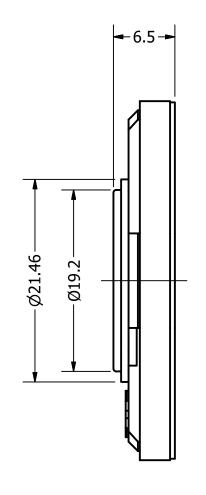

Top View

Side View

**Bottom View** 

| Items                 | Specifications | Conditions        |                                                       |                           |           |          |  |
|-----------------------|----------------|-------------------|-------------------------------------------------------|---------------------------|-----------|----------|--|
| Sound Pressure Level  | 90             | dB (@ 10cm), Avg. |                                                       |                           |           |          |  |
| Resonant Frequency    | 400            | Hz                |                                                       |                           |           |          |  |
| Frequency Range       | 400 ~ 10,000   | Hz                |                                                       |                           |           |          |  |
| Nominal Power         | 2              | W                 | REVISION HISTORY                                      |                           |           |          |  |
| Max. Power            | 2.5            | W                 | REV                                                   | DESCRIPTION               | DATE      | APPROVED |  |
| Impedance             | 8              | Ω                 |                                                       | Released from Engineering | 10/5/2017 | C.E.     |  |
| Cone Material         | Mylar          |                   | NOTES                                                 |                           |           |          |  |
| Mount Type            | Flush Mount    |                   | 1) All dimensions are in mm unless otherwise noted    |                           |           |          |  |
| IP Rating             | IP67           |                   | 2) All tolerances are ± 0.3 mm unless otherwise noted |                           |           |          |  |
| Storage Temperature   | -20 ~ +55      | °C                | 3) All parts meet RoHS                                |                           |           |          |  |
| Operating Temperature | -20 ~ +55      | °C                | 4) Subject to change or redrawn without notice        |                           |           |          |  |
| Weight                | 7.9            | g                 |                                                       |                           |           |          |  |
|                       | <u> </u>       | 2                 |                                                       | 2                         |           | 1        |  |