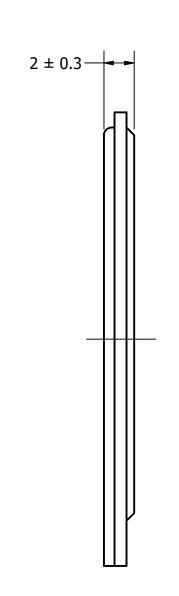

|              |           | 1        |            |
|--------------|-----------|----------|------------|
| Part Number: |           | DRAWN    | 11/21/2016 |
| C720         | 1012 1    | CJ       | 11/21/2016 |
| 52300        | 0812-1    | CHECKED  | 11/21/2016 |
|              |           | P.D.     | 11/21/2010 |
| Description: | Smool (or | APPROVED | 11/21/2016 |
| Piezo s      | Speaker   | J.S.     | 11/21/2016 |

This document contains data proprietary to DB Unlimited. Any use or reproduction, in any form, without prior written permission of DB Unlimited is prohibited. All terms and conditions can be found at www.dbunlimitedco.com

## Top View



## Side View



## **Bottom View**



| Items                | Specifications  | Conditions  |                                                          |                                                 |            |          |  |  |
|----------------------|-----------------|-------------|----------------------------------------------------------|-------------------------------------------------|------------|----------|--|--|
| Sound Pressure Level | 80              | dB (@ 10cm) | REVISION HISTORY                                         |                                                 |            |          |  |  |
| Resonant Frequency   | 1,300           | Hz          | REV                                                      | DESCRIPTION                                     | DATE       | APPROVED