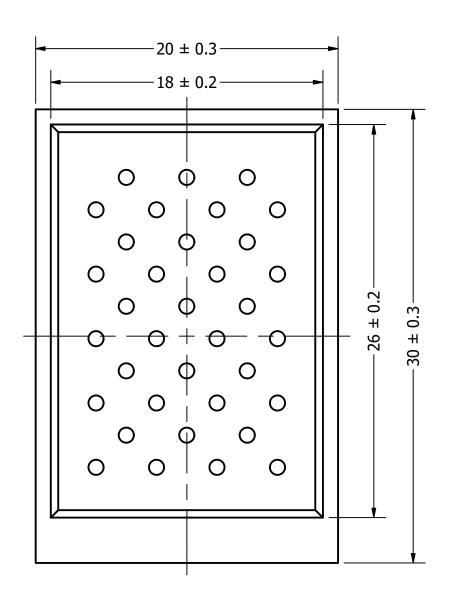

|              |           | 1        |            |
|--------------|-----------|----------|------------|
| Part Number: |           | DRAWN    | 11/21/2016 |
| C720         | 1012 1    | CJ       | 11/21/2016 |
| 52300        | 0812-1    | CHECKED  | 11/21/2016 |
|              |           | P.D.     | 11/21/2010 |
| Description: | Smool (or | APPROVED | 11/21/2016 |
| Piezo s      | Speaker   | J.S.     | 11/21/2016 |

This document contains data proprietary to DB Unlimited. Any use or reproduction, in any form, without prior written permission of DB Unlimited is prohibited. All terms and conditions can be found at www.dbunlimitedco.com

## Top View



## Side View



## **Bottom View**



| Items                | Specifications  | Conditions  |                                                          |                                                 |            |          |  |  |
|----------------------|-----------------|-------------|----------------------------------------------------------|-------------------------------------------------|------------|----------|--|--|
| Sound Pressure Level | 80              | dB (@ 10cm) | REVISION HISTORY                                         |                                                 |            |          |  |  |
| Resonant Frequency   | 1,300           | Hz          | REV                                                      | DESCRIPTION                                     | DATE