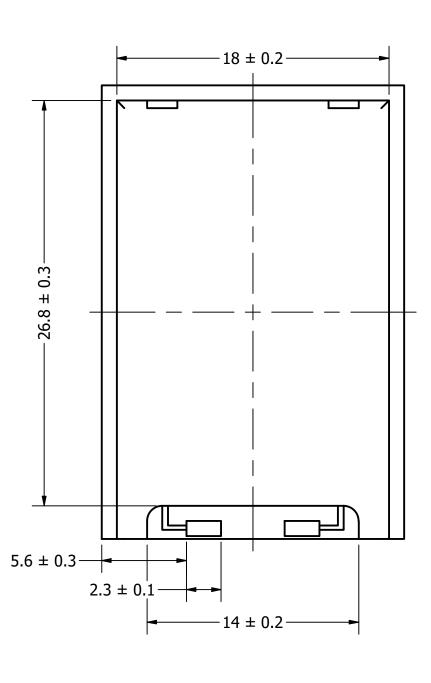

## **Bottom View**

| Items                | Specifications  | Conditions  |                                                          |                                                 |            |          |  |  |
|----------------------|-----------------|-------------|----------------------------------------------------------|-------------------------------------------------|------------|----------|--|--|
| Sound Pressure Level | 80              | dB (@ 10cm) | REVISION HISTORY                                         |                                                 |            |          |  |  |
| Resonant Frequency   | 1,300           | Hz          | REV                                                      | DESCRIPTION                                     | DATE       | APPROVED |  |  |
| Frequency Range      | 300 ~ 20,000    | Hz          |                                                          | Released from Engineering                       | 11/1/2013  | J.S.     |  |  |
| Rated Voltage        | 5               | V           | 1                                                        | Updated to new template                         | 11/21/2016 | J.S.     |  |  |
| Max. Voltage         | 16              | V           | 2                                                        | Updated frequency, capacitance, drawing, weight | 2/19/2019  | C.E.     |  |  |
| Capacitance          | 1,300           | nF          | 3                                                        | Updated bottom view                             | 8/17/2021  | L.L.     |  |  |
| Material             | Stainless Steel | NOTES       |                                                          |                                                 |            |          |  |  |
| Mount Type           | Flush Mount     |             | 1) All dimensions are in mm unless otherwise noted       |                                                 |            |          |  |  |
| Storage Temperature  | -30 ~ +85       | °C          | °C 2) All tolerances are ± 0.5 mm unless otherwise noted |                                                 |            |          |  |  |